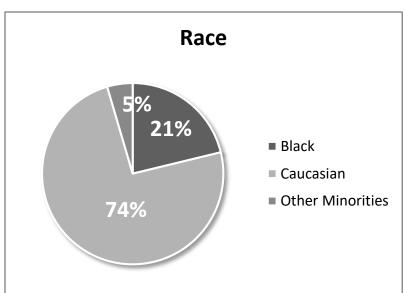

# Arkansas Department of Finance and Administration Office of the Arkansas Lottery Total Number of Active Retailers September 2018

There were 1,931 active retailers as of September 30, 2018.