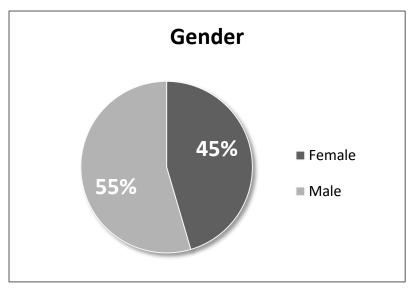

# Arkansas Department of Finance and Administration Office of the Arkansas Lottery Total Number of Active Retailers September 2018

There were 1,931 active retailers as of September 30, 2018.