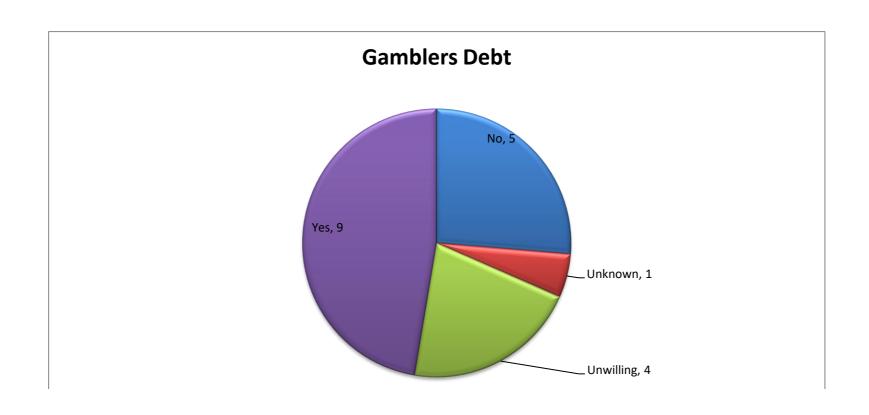

| Gamblers Debt | Calls | Percent |
|---------------|-------|---------|
| No            | 5     | 26%     |
| Unknown       | 1     | 5%      |
| Unwilling     | 4     | 21%     |
| Yes           | 9     | 47%     |
| Total         | 19    | 100%    |