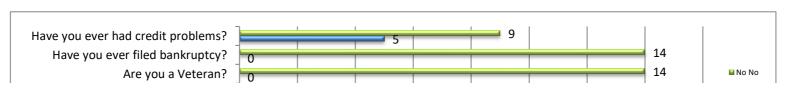

| Misc Questions                       |     | Yes        |    | No         |  |
|--------------------------------------|-----|------------|----|------------|--|
|                                      | Yes | Percentage | No | Percentage |  |
| Do you have mental health insurance? | 2   | 11%        | 10 | 53%        |  |
| Are you familiar with GA?            | 3   | 16%        | 11 | 58%        |  |
| Are you a Veteran?                   | 0   | 0%         | 14 | 74%        |  |
| Have you ever filed bankruptcy?      | 0   | 0%         | 14 | 74%        |  |
| Have you ever had credit problems?   | 5   | 26%        | 9  | 47%        |  |