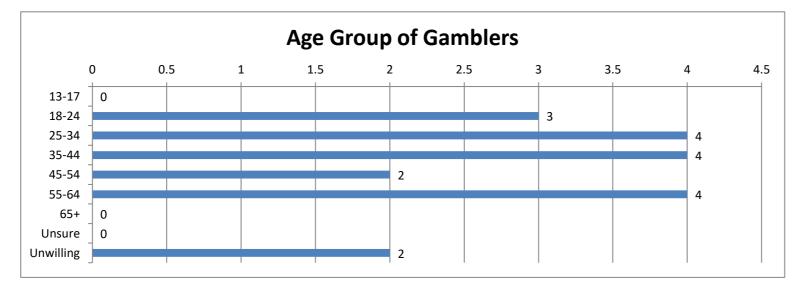

| Age Group of Gamblers | Calls | Percent |
|-----------------------|-------|---------|
| 13-17                 | 0     | 0%      |
| 18-24                 | 3     | 16%     |
| 25-34                 | 4     | 21%     |
| 35-44                 | 4     | 21%     |
| 45-54                 | 2     | 11%     |
| 55-64                 | 4     | 21%     |
| 65+                   | 0     | 0%      |
| Unsure                | 0     | 0%      |
| Unwilling             | 2     | 11%     |
| Total                 | 19    | 100%    |