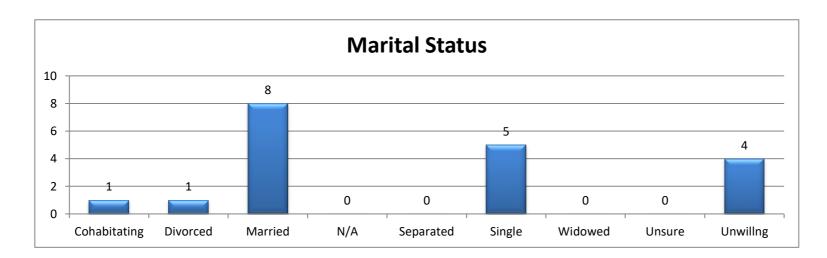

| Marital Status | Calls | Percent |
|----------------|-------|---------|
| Cohabitating   | 1     | 5%      |
| Divorced       | 1     | 5%      |
| Married        | 8     | 42%     |
| N/A            | 0     | 0%      |
| Separated      | 0     | 0%      |
| Single         | 5     | 26%     |
| Widowed        | 0     | 0%      |
| Unsure         | 0     | 0%      |
| Unwillng       | 4     | 21%     |
| Total          | 19    | 100%    |