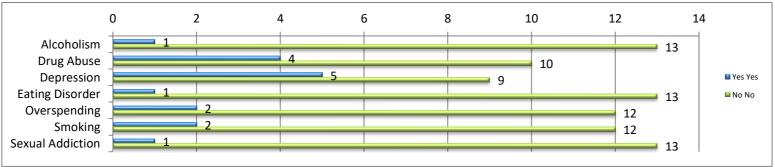

| Other Problems Identified |     | Yes        |    | No         |  |
|---------------------------|-----|------------|----|------------|--|
|                           | Yes | Percentage | No | Percentage |  |
| Alcoholism                | 1   | 5%         | 13 | 68.4%      |  |
| Drug Abuse                | 4   | 21%        | 10 | 52.6%      |  |
| Depression                | 5   | 26%        | 9  | 47.4%      |  |
| Eating Disorder           | 1   | 5%         | 13 | 68.4%      |  |
| Overspending              | 2   | 11%        | 12 | 63.2%      |  |
| Smoking                   | 2   | 11%        | 12 | 63.2%      |  |
| Sexual Addiction          | 1   | 5%         | 13 | 68.4%      |  |