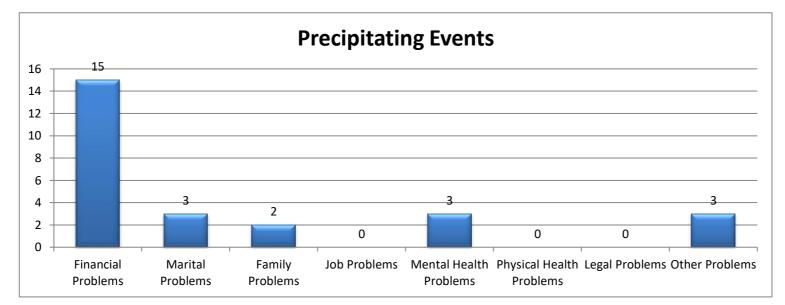

| Precipitating Event      | Calls | Percent |
|--------------------------|-------|---------|
| Financial Problems       | 15    | 79%     |
| Marital Problems         | 3     | 16%     |
| Family Problems          | 2     | 11%     |
| Job Problems             | 0     | 0%      |
| Mental Health Problems   | 3     | 16%     |
| Physical Health Problems | 0     | 0%      |
| Legal Problems           | 0     | 0%      |
| Other Problems           | 3     | 16%     |

<sup>\*</sup> Percent greater than 100 because many individuals indicated more than one problem area.

The percent associated with each type of gambling indicates what percent of all the callers indicated that form of gambling was a problem for them.