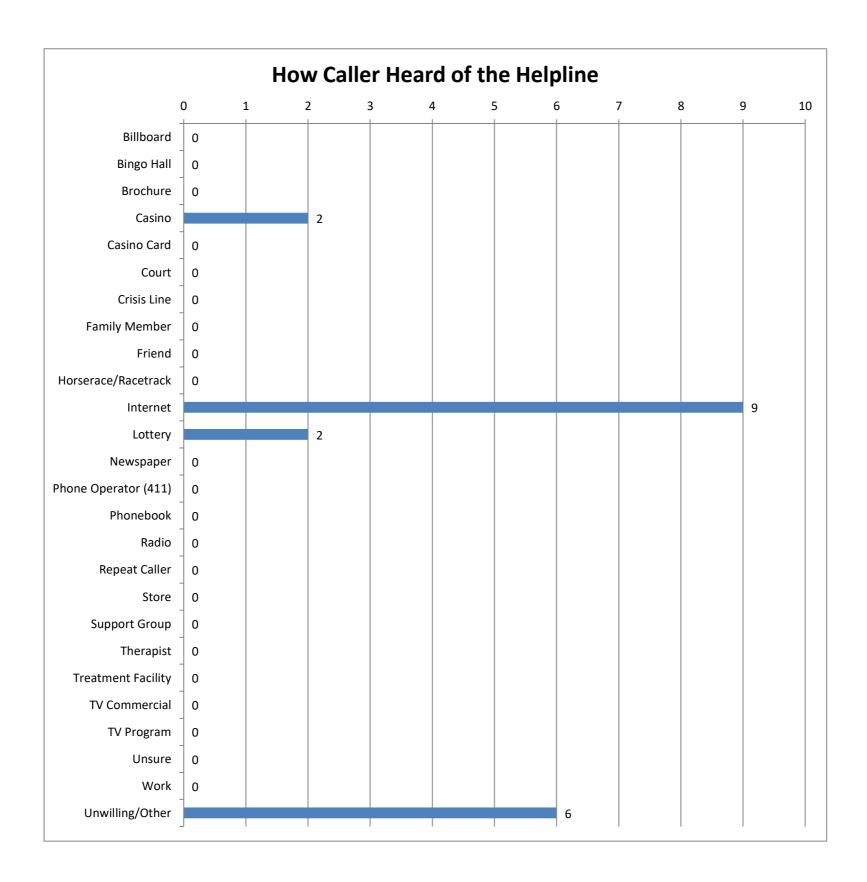

| How Caller Heard of Problem Gamblers Helpline | Calls | Percent |
|-----------------------------------------------|-------|---------|
| Billboard                                     | 0     | 0%      |
| Bingo Hall                                    | 0     | 0%      |
| Brochure                                      | 0     | 0%      |
| Casino                                        | 2     | 11%     |
| Casino Card                                   | 0     | 0%      |
| Court                                         | 0     | 0%      |
| Crisis Line                                   | 0     | 0%      |
| Family Member                                 | 0     | 0%      |
| Friend                                        | 0     | 0%      |
| Horserace/Racetrack                           | 0     | 0%      |
| Internet                                      | 9     | 47%     |
| Lottery                                       | 2     | 11%     |
| Newspaper                                     | 0     | 0%      |
| Phone Operator (411)                          | 0     | 0%      |
| Phonebook                                     | 0     | 0%      |
| Radio                                         | 0     | 0%      |
| Repeat Caller                                 | 0     | 0%      |
| Store                                         | 0     | 0%      |
| Support Group                                 | 0     | 0%      |
| Therapist                                     | 0     | 0%      |
| Treatment Facility                            | 0     | 0%      |
| TV Commercial                                 | 0     | 0%      |
| TV Program                                    | 0     | 0%      |
| Unsure                                        | 0     | 0%      |
| Work                                          | 0     | 0%      |
| Unwilling/Other                               | 6     | 32%     |
| Total                                         | 19    | 100%    |