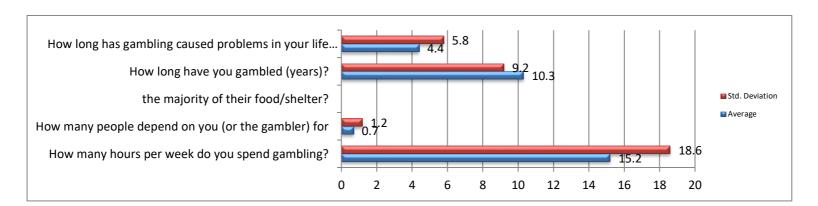

| Gambling Activity                                           | Average | Std. Deviation |
|-------------------------------------------------------------|---------|----------------|
| How many hours per week do you spend gambling?              | 15.2    | 18.6           |
| How many people depend on you (or the gambler) for          | 0.7     | 1.2            |
| the majority of their food/shelter?                         |         |                |
| How long have you gambled (years)?                          | 10.3    | 9.2            |
| How long has gambling caused problems in your life (years)? | 4.4     | 5.8            |