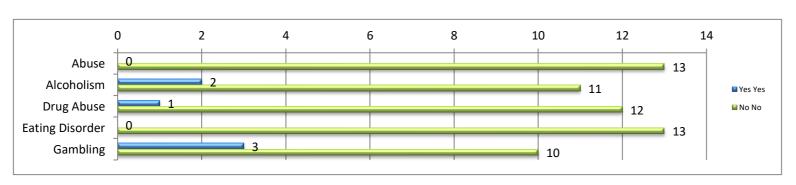

| Problems Identified in Family | Yes |            | No |            |
|-------------------------------|-----|------------|----|------------|
|                               | Yes | Percentage | No | Percentage |
| Abuse                         | 0   | 0%         | 13 | 68%        |
| Alcoholism                    | 2   | 11%        | 11 | 58%        |
| Drug Abuse                    | 1   | 5%         | 12 | 63%        |
| Eating Disorder               | 0   | 0%         | 13 | 68%        |
| Gambling                      | 3   | 16%        | 10 | 53%        |