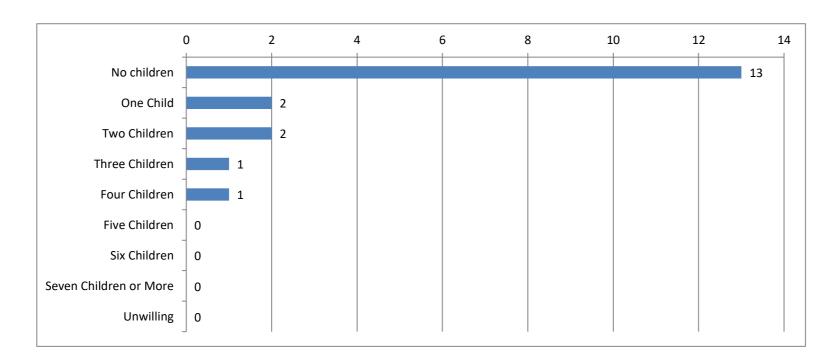

| Number of Children     | Calls | Percent |
|------------------------|-------|---------|
| No children            | 13    | 68%     |
| One Child              | 2     | 11%     |
| Two Children           | 2     | 11%     |
| Three Children         | 1     | 5%      |
| Four Children          | 1     | 5%      |
| Five Children          | 0     | 0%      |
| Six Children           | 0     | 0%      |
| Seven Children or More | 0     | 0%      |
| Unwilling              | 0     | 0%      |
| Total                  | 19    | 100%    |