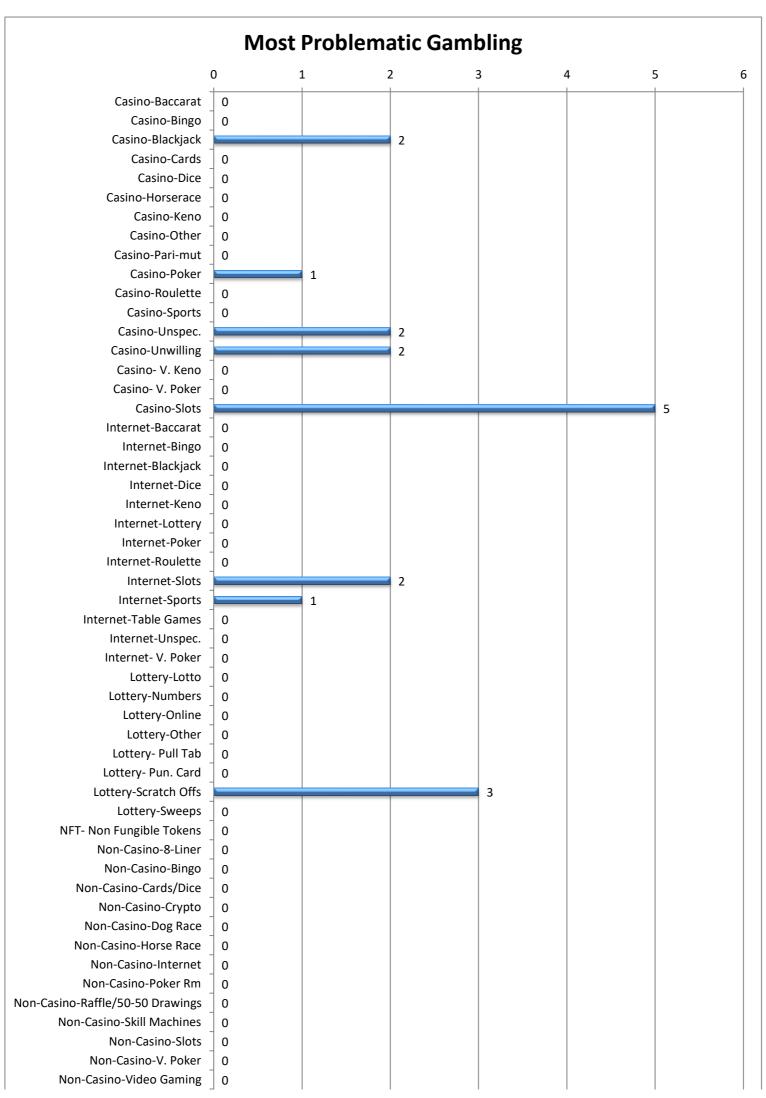

<sup>\*</sup> Percent greater than 100 because many individuals indicated more than one problem area.

The percent associated with each type of gambling indicates what percent of all the callers indicated that form of gambling was a problem for them.

| Most Problematic Gambling        | Calls | Percent |
|----------------------------------|-------|---------|
| Casino-Baccarat                  | 0     | 0%      |
| Casino-Bingo                     | 0     | 0%      |
| Casino-Blackjack                 | 2     | 11%     |
| Casino-Cards                     | 0     | 0%      |
| Casino-Dice                      | 0     | 0%      |
| Casino-Horserace                 | 0     | 0%      |
| Casino-Keno                      | 0     | 0%      |
| Casino-Other                     | 0     | 0%      |
| Casino-Pari-mut                  | 0     | 0%      |
| Casino-Poker                     | 1     | 5%      |
| Casino-Roulette                  | 0     | 0%      |
| Casino-Sports                    | 0     | 0%      |
| Casino Sports  Casino-Unspec.    | 2     | 11%     |
| Casino-Unwilling                 | 2     | 11%     |
| Casino-V. Keno                   | 0     | 0%      |
| Casino- V. Reno Casino- V. Poker | 0     | 0%      |
| Casino-V. Fokei Casino-Slots     | 5     | 26%     |
| Internet-Baccarat                |       | 0%      |
|                                  | 0     | 0%      |
| Internet-Bingo                   |       |         |
| Internet-Blackjack               | 0     | 0%      |
| Internet-Dice                    | 0     | 0%      |
| Internet-Keno                    | 0     | 0%      |
| Internet-Lottery                 | 0     | 0%      |
| Internet-Poker                   | 0     | 0%      |
| Internet-Roulette                | 0     | 0%      |
| Internet-Slots                   | 2     | 11%     |
| Internet-Sports                  | 1     | 5%      |
| Internet-Table Games             | 0     | 0%      |
| Internet-Unspec.                 | 0     | 0%      |
| Internet- V. Poker               | 0     | 0%      |
| Lottery-Lotto                    | 0     | 0%      |
| Lottery-Numbers                  | 0     | 0%      |
| Lottery-Online                   | 0     | 0%      |
| Lottery-Other                    | 0     | 0%      |
| Lottery- Pull Tab                | 0     | 0%      |
| Lottery- Pun. Card               | 0     | 0%      |
| Lottery-Scratch Offs             | 3     | 16%     |
| Lottery-Sweeps                   | 0     | 0%      |
| NFT- Non Fungible Tokens         | 0     | 0%      |
| Non-Casino-8-Liner               | 0     | 0%      |
| Non-Casino-Bingo                 | 0     | 0%      |
| Non-Casino-Cards/Dice            | 0     | 0%      |
| Non-Casino-Crypto                | 0     | 0%      |
| Non-Casino-Dog Race              | 0     | 0%      |
| Non-Casino-Horse Race            | 0     | 0%      |
| Non-Casino-Internet              | 0     | 0%      |
| Non-Casino-Poker Rm              | 0     | 0%      |
| Non-Casino-Raffle/50-50 Drawings | 0     | 0%      |
| Non-Casino-Skill Machines        | 0     | 0%      |
| Non-Casino-Slots                 | 0     | 0%      |
| Non-Casino-V. Poker              | 0     | 0%      |
| Non-Casino-Video Gaming          | 0     | 0%      |
| Sports-Baseball                  | 0     | 0%      |