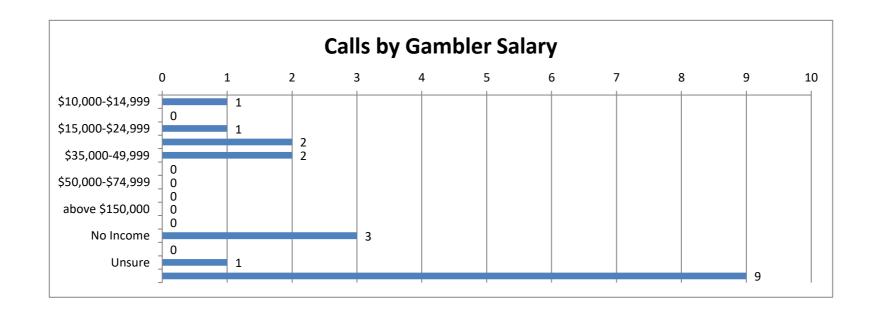

| Calls by Gambler Salary | Calls | Percent |
|-------------------------|-------|---------|
| \$10,000-\$14,999       | 1     | 5%      |
| \$100,000-\$149,999     | 0     | 0%      |
| \$15,000-\$24,999       | 1     | 5%      |
| \$25,000-\$34,999       | 2     | 11%     |
| \$35,000-49,999         | 2     | 11%     |
| \$5,000-\$9,999         | 0     | 0%      |
| \$50,000-\$74,999       | 0     | 0%      |
| \$75,000-\$99,999       | 0     | 0%      |
| above \$150,000         | 0     | 0%      |
| less than \$5,000       | 0     | 0%      |
| No Income               | 3     | 16%     |
| Unknown                 | 0     | 0%      |
| Unsure                  | 1     | 5%      |
| Unwilling               | 9     | 47%     |
| Total                   | 19    | 100%    |