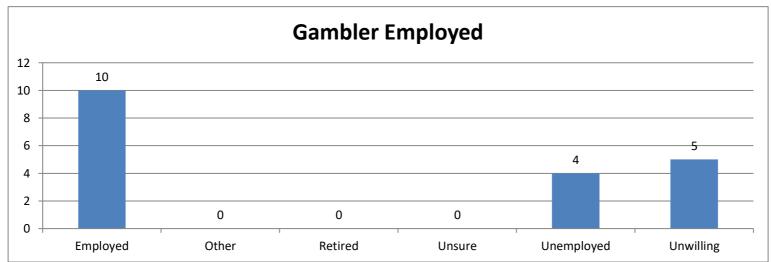

| Gambler Employed | Calls | Percent |
|------------------|-------|---------|
| Employed         | 10    | 53%     |
| Other            | 0     | 0%      |
| Retired          | 0     | 0%      |
| Unsure           | 0     | 0%      |
| Unemployed       | 4     | 21%     |
| Unwilling        | 5     | 26%     |
| Total            | 19    | 100%    |