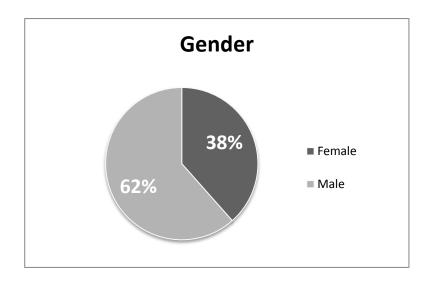

## Arkansas Department of Finance and Administration Office of the Arkansas Lottery Demographics – June 2015

## Total Number of Employees as of June 30, 2015: 65

## **Gender:**

Females – 25 Males – 40