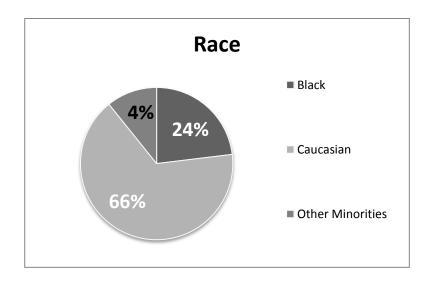

## Arkansas Department of Finance and Administration Office of the Arkansas Lottery Demographics – June 2015

## Total Number of Employees as of June 30, 2015: 65

### Race:

Black- 15 Caucasian - 43 Other - 7 Female -- 8 Male -- 7 Female -- 16 Male -- 27

Female -- 4 Male -- 3