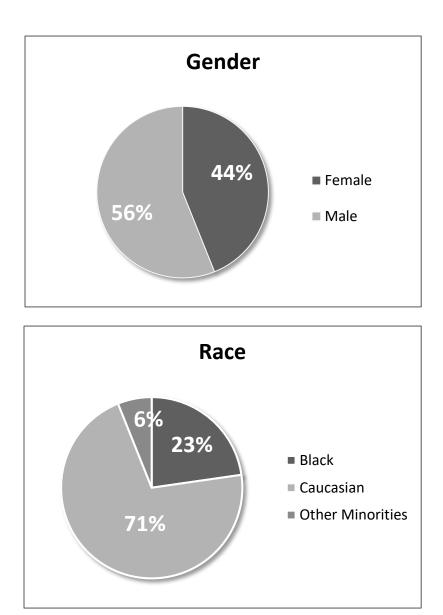

## Arkansas Department of Finance and Administration Office of the Arkansas Lottery Demographics – October 2017

## Total Number of Employees as of October 31, 2017: 66

**Gender:** Females – 29 Males – 37 Race: Black-15

Caucasian – 47 Other – 4

| Female 7  | Male 8  |
|-----------|---------|
| Female 20 | Male 27 |
| Female 2  | Male 2  |