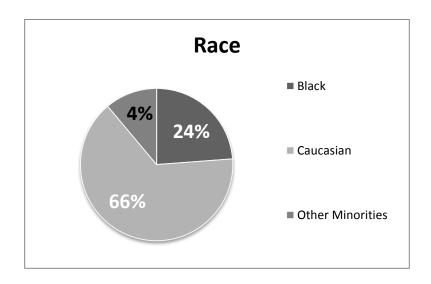

### Race:

 Black- 15
 Female -- 8
 Male -- 7

 Caucasian - 41
 Female -- 16
 Male -- 25

 Other - 7
 Female -- 4
 Male -- 3