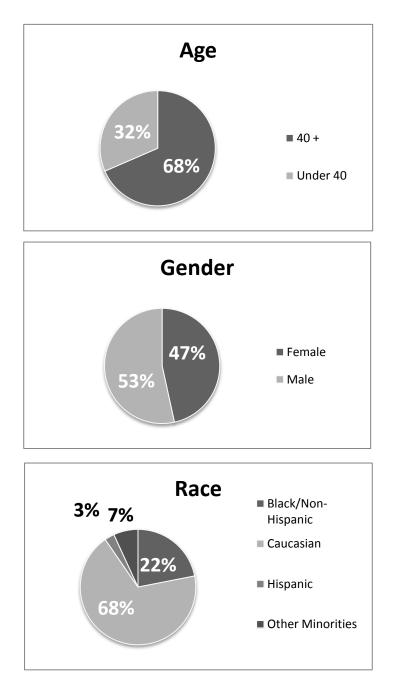

# Arkansas Lottery Commission Demographics – November 2014

## Total Number of Employees as of November 30, 2014: 73

| <b>Gender:</b><br>Females – 34<br>Males – 39 | Race:<br>Black/Non-Hispanic – 16<br>Female – 10<br>Male - 6 | <b>Hispanic – 2</b><br>Female - 2<br>Male - 0 |
|----------------------------------------------|-------------------------------------------------------------|-----------------------------------------------|
| <b>Age:</b>                                  | <b>Caucasian – 50</b>                                       | <b>Other – 5</b>                              |
| Under 40 – 23                                | Female - 20                                                 | Female - 2                                    |
| 40 + – 50                                    | Male - 30                                                   | Male - 3                                      |