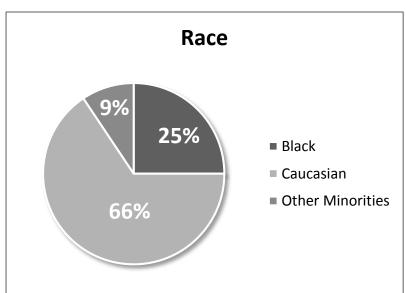

#### Total Number of Employees as of May 31, 2016: 64

#### Race:

 Black- 16
 Female -- 10
 Male -- 6

 Caucasian - 42
 Female -- 17
 Male -- 25

 Other - 6
 Female -- 3
 Male -- 3