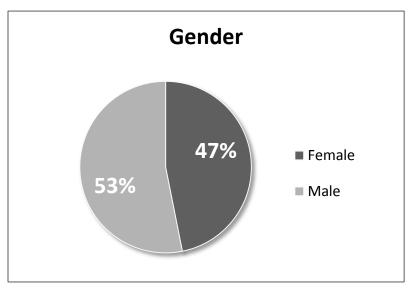

#### Total Number of Employees as of May 31, 2016: 64

#### **Gender:**

Females – 30 Males – 34