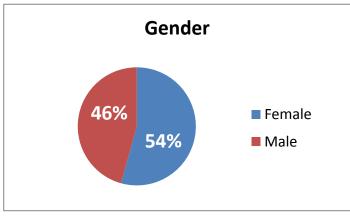

)      | (20.16)      | (37,470,806.80) | (20.66)          |
| Gambling Education Funding           | <br>0.00            | 0.00         | (200,000.00)    | (20.00) $(0.11)$ |
|                                      |                     |              |                 |                  |
| Change in Net Assets                 | \$<br>0.00          | 0.00 \$      | 0.00            | 0.00             |

<sup>\*\*\*</sup> The amount due to the Educational Trust Fund (ETF) is computed using accrual basis accounting, which includes Revenues not yet due from retailers. The amount actually funded to the ETF is computed on cash basis Revenues due from retailers on Instant Game Settlements and Online Game sales. This amount computes to \$37,132,763 thru January 2010.

### **ALC DEMOGRAPHICS**







## Total Number of Employees as of February 02, 2010: 81

Gender: Race:

Females – 44 Black/Non-Hispanic - 26

Males – 37 Caucasian - 52

Hispanic – 1

Other -2

Age:

Under 40 – 36

Over 40 – 45