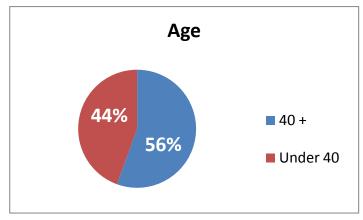

32)      | (20.16)      | (37,470,806.80) | (20.66)          |
| Gambling Education Funding           | <br>0.00            | 0.00         | (200,000.00)    | (20.00) $(0.11)$ |
|                                      |                     |              |                 |                  |
| Change in Net Assets                 | \$<br>0.00          | 0.00 \$      | 0.00            | 0.00             |

<sup>\*\*\*</sup> The amount due to the Educational Trust Fund (ETF) is computed using accrual basis accounting, which includes Revenues not yet due from retailers. The amount actually funded to the ETF is computed on cash basis Revenues due from retailers on Instant Game Settlements and Online Game sales. This amount computes to \$37,132,763 thru January 2010.

### **ALC DEMOGRAPHICS**







## Total Number of Employees as of February 02, 2010: 81

Gender: Race:

Females – 44 Black/Non-Hispanic - 26

Males – 37 Caucasian - 52

Hispanic – 1

Other -2

Age:

Under 40 – 36

Over 40 – 45