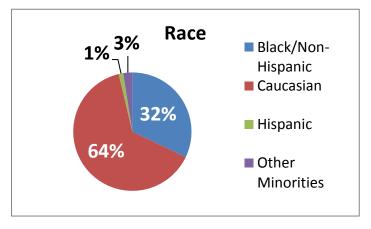

| (20.16)      | (37,470,806.80) | (20.66)          |
| Gambling Education Funding           | <br>0.00            | 0.00         | (200,000.00)    | (20.00) $(0.11)$ |
|                                      |                     |              |                 |                  |
| Change in Net Assets                 | \$<br>0.00          | 0.00 \$      | 0.00            | 0.00             |

<sup>\*\*\*</sup> The amount due to the Educational Trust Fund (ETF) is computed using accrual basis accounting, which includes Revenues not yet due from retailers. The amount actually funded to the ETF is computed on cash basis Revenues due from retailers on Instant Game Settlements and Online Game sales. This amount computes to \$37,132,763 thru January 2010.

### **ALC DEMOGRAPHICS**







## Total Number of Employees as of February 02, 2010: 81

Gender: Race:

Females – 44 Black/Non-Hispanic - 26

Males – 37 Caucasian - 52

Hispanic – 1

Other -2

Age:

Under 40 – 36

Over 40 – 45