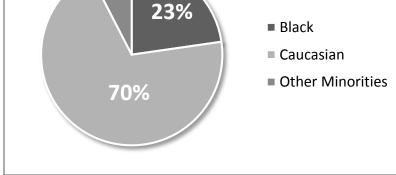

# Arkansas Department of Finance and Administration Office of the Arkansas Lottery Demographics – July 2017

## Total Number of Employees as of July 31, 2017: 66

**Gender:** Females – 30 Males – 36 Race: Black– 15 Caucasian – 46 Other – 5

 Female -- 7
 Male -- 8

 Female -- 21
 Male -- 25

 Female -- 2
 Male -- 3