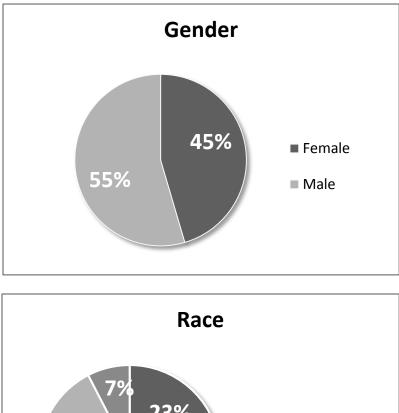

# Arkansas Department of Finance and Administration Office of the Arkansas Lottery Demographics – July 2017

## Total Number of Employees as of July 31, 2017: 66

**Gender:** Females – 30 Males – 36 Race: Black– 15 Caucasian – 46 Other – 5

 Female -- 7
 Male -- 8

 Female -- 21
 Male -- 25

 Female -- 2
 Male -- 3