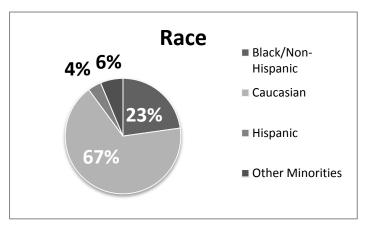

### Arkansas Lottery Commission Demographics – July 2014

### Total Number of Employees as of July 31, 2014: 79

| Gender:       | Race:                   |              |
|---------------|-------------------------|--------------|
| Females – 39  | Black/Non-Hispanic – 18 | Hispanic – 3 |
| Males – 40    | Female – 12             | Female - 2   |
|               | Male - 6                | Male - 1     |
| Age:          |                         |              |
| Under 40 – 27 | Caucasian – 53          | Other – 5    |
| 40 + - 52     | Female - 23             | Female - 2   |
|               | Male - 30               | Male - 3     |