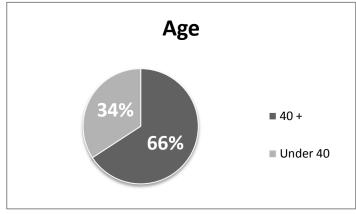

### Arkansas Lottery Commission Demographics – July 2014

### Total Number of Employees as of July 31, 2014: 79

| Gender:       | Race:                   |              |
|---------------|-------------------------|--------------|
| Females – 39  | Black/Non-Hispanic – 18 | Hispanic – 3 |
| Males – 40    | Female – 12             | Female - 2   |
|               | Male - 6                | Male - 1     |
| Age:          |                         |              |
| Under 40 – 27 | Caucasian – 53          | Other – 5    |
| 40 + - 52     | Female - 23             | Female - 2   |
|               | Male - 30               | Male - 3     |