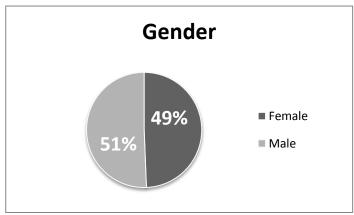

### Arkansas Lottery Commission Demographics – July 2014

### Total Number of Employees as of July 31, 2014: 79

| Gender:       | Race:                   |              |
|---------------|-------------------------|--------------|
| Females – 39  | Black/Non-Hispanic – 18 | Hispanic – 3 |
| Males – 40    | Female – 12             | Female - 2   |
|               | Male - 6                | Male - 1     |
| Age:          |                         |              |
| Under 40 – 27 | Caucasian – 53          | Other – 5    |
| 40 + - 52     | Female - 23             | Female - 2   |
|               | Male - 30               | Male - 3     |