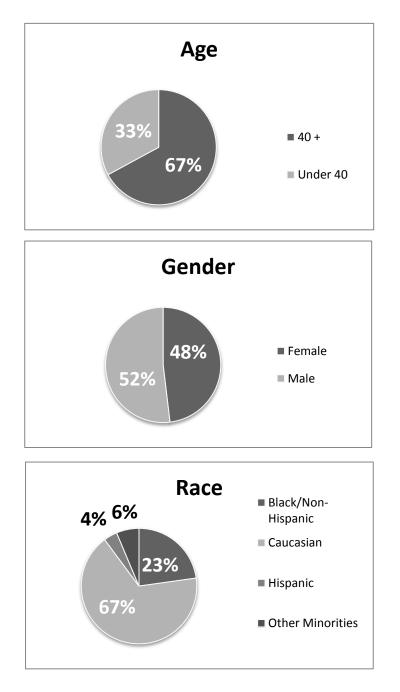

# Arkansas Lottery Commission Demographics – January 2014

# Total Number of Employees as of January 31, 2014: 79

| Race:                   |                                                                                     |
|-------------------------|-------------------------------------------------------------------------------------|
| Black/Non-Hispanic – 18 | Hispanic – 3                                                                        |
| Female – 12             | Female - 2                                                                          |
| Male - 6                | Male - 1                                                                            |
|                         |                                                                                     |
| Caucasian – 53          | Other – 5                                                                           |
| Female - 22             | Female - 2                                                                          |
| Male - 31               | Male - 3                                                                            |
|                         | Black/Non-Hispanic – 18<br>Female – 12<br>Male - 6<br>Caucasian – 53<br>Female - 22 |