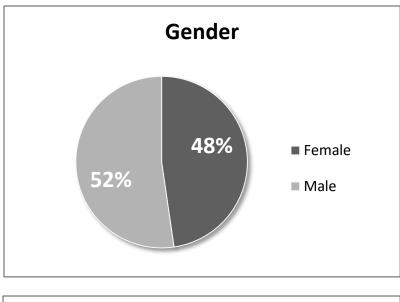

## ARKANSAS DEPARTMENT OF FINANCE AND ADMINISTRATION OFFICE OF THE ARKANSAS LOTTERY RETAIL SALES BY COUNTY February 1 through February 29, 2020

| COUNTY       | CASH 3       | CASH 4      | FAST PLAY    | INSTANT<br>SETTLEMENTS | LUCKY FOR<br>LIFE | MEGA<br>MILLIONS | NATURAL STATE<br>JACKPOT | POWERBALL    | TOTAL SALES<br>FOR COUNTY |
|--------------|--------------|-------------|--------------|------------------------|-------------------|------------------|--------------------------|--------------|---------------------------|
| HOWARD       | \$37,117.50  | \$10,325.50 | \$7,286.00   | \$254,768.00           | \$1,544.00        | \$4,438.00       | \$2,003.00               | \$5,782.00   | \$323,264.00              |
| INDEPENDENCE | \$1,640.00   | \$1,236.50  | \$39,274.00  | \$571,008.00           | \$1,914.00        | \$14,409.00      | \$6,523.00               | \$20,035.00  | \$656,039.50              |
| IZARD        | \$113.50     | \$84.00     | \$6,151.00   | \$64,897.00            | \$628.00          | \$3,663.00       | \$2,171.00               | \$4,920.00   | \$82,627.50               |
| JACKSON      | \$15,023.50  | \$9,258.00  | \$22,186.00  | \$321,156.00           | \$1,410.00        | \$7,133.00       | \$4,476.00               | \$9,376.00   | \$390,018.50              |
| JEFFERSON    | \$42,231.50  | \$38,204.50 | \$31,180.00  | \$1,242,019.00         | \$7,632.00        | \$37,307.00      | \$16,405.00              | \$49,590.00  | \$1,464,569.00            |
| JOHNSON      | \$813.50     | \$940.00    | \$7,287.00   | \$273,053.00           | \$1,154.00        | \$8,306.00       | \$3,439.00               | \$11,914.00  | \$306,906.50              |
| LAFAYETTE    | \$7,839.50   | \$2,082.00  | \$4,716.00   | \$79,500.00            | \$420.00          | \$1,932.00       | \$543.00                 | \$2,949.00   | \$99,981.50               |
| LAWRENCE     | \$636.00     | \$311.00    | \$9,128.00   | \$266,203.00           | \$1,012.00        | \$6,045.00       | \$2,012.00               | \$7,681.00   | \$293,028.00              |
| LEE          | \$3,105.00   | \$6,671.00  | \$2,477.00   | \$66,938.00            | \$262.00          | \$1,837.00       | \$308.00                 | \$2,354.00   | \$83,952.00               |
| LINCOLN      | \$169.00     | \$600.50    | \$3,690.00   | \$90,598.00            | \$884.00          | \$3,057.00       | \$1,605.00               | \$4,256.00   | \$104,859.50              |
| LITTLE RIVER | \$5,387.00   | \$3,035.00  | \$6,051.00   | \$131,371.00           | \$740.00          | \$3,893.00       | \$1,099.00               | \$5,384.00   | \$156,960.00              |
| LOGAN        | \$1,072.00   | \$138.00    | \$8,921.00   | \$222,818.00           | \$890.00          | \$8,100.00       | \$3,519.00               | \$12,012.00  | \$257,470.00              |
| LONOKE       | \$9,065.00   | \$4,997.50  | \$39,357.00  | \$993,542.00           | \$5,614.00        | \$34,076.00      | \$14,487.00              | \$45,417.00  | \$1,146,555.50            |
| MADISON      | \$60.50      | \$50.50     | \$2,310.00   | \$88,802.00            | \$528.00          | \$3,980.00       | \$1,425.00               | \$5,590.00   | \$102,746.00              |
| MARION       | \$3,279.50   | \$1,324.50  | \$6,103.00   | \$186,575.00           | \$2,022.00        | \$6,406.00       | \$4,836.00               | \$9,142.00   | \$219,688.00              |
| MILLER       | \$25,883.00  | \$12,976.50 | \$18,654.00  | \$581,249.00           | \$3,062.00        | \$13,822.00      | \$4,775.00               | \$18,464.00  | \$678,885.50              |
| MISSISSIPPI  | \$45,238.50  | \$17,519.00 | \$17,998.00  | \$569,759.00           | \$2,314.00        | \$12,586.00      | \$3,714.00               | \$16,444.00  | \$685,572.50              |
| MONROE       | \$9,493.00   | \$2,410.00  | \$5,752.00   | \$179,630.00           | \$430.00          | \$5,276.00       | \$1,942.00               | \$6,642.00   | \$211,575.00              |
| MONTGOMERY   | \$17.00      | \$1.00      | \$1,733.00   | \$21,184.00            | \$236.00          | \$1,844.00       | \$606.00                 | \$2,404.00   | \$28,025.00               |
| NEVADA       | \$1,825.50   | \$2,196.00  | \$2,517.00   | \$197,900.00           | \$780.00          | \$3,055.00       | \$1,316.00               | \$3,744.00   | \$213,333.50              |
| NEWTON       | \$19.50      | \$33.50     | \$3,692.00   | \$38,775.00            | \$266.00          | \$1,391.00       | \$696.00                 | \$1,970.00   | \$46,843.00               |
| OUACHITA     | \$12,319.50  | \$5,118.50  | \$15,197.00  | \$509,601.00           | \$1,786.00        | \$9,072.00       | \$4,514.00               | \$13,795.00  | \$571,403.00              |
| PERRY        | \$473.00     | \$270.50    | \$1,879.00   | \$111,603.00           | \$458.00          | \$3,645.00       | \$1,181.00               | \$4,440.00   | \$123,949.50              |
| PHILLIPS     | \$7,570.50   | \$5,501.50  | \$5,407.00   | \$186,096.00           | \$2,022.00        | \$9,225.00       | \$3,140.00               | \$12,148.00  | \$231,110.00              |
| PIKE         | \$251.50     | \$184.50    | \$11,600.00  | \$127,586.00           | \$770.00          | \$4,324.00       | \$2,264.00               | \$5,541.00   | \$152,521.00              |
| POINSETT     | \$8,870.50   | \$1,448.00  | \$14,846.00  | \$517,472.00           | \$984.00          | \$8,750.00       | \$3,182.00               | \$12,234.00  | \$567,786.50              |
| POLK         | \$886.50     | \$33.50     | \$4,874.00   | \$125,821.00           | \$1,294.00        | \$6,509.00       | \$3,572.00               | \$10,644.00  | \$153,634.00              |
| POPE         | \$3,624.00   | \$1,944.50  | \$19,392.00  | \$836,979.00           | \$4,550.00        | \$29,650.00      | \$11,615.00              | \$36,472.00  | \$944,226.50              |
| PRAIRIE      | \$2,168.50   | \$1,476.00  | \$5,840.00   | \$184,715.00           | \$480.00          | \$3,521.00       | \$1,106.00               | \$4,994.00   | \$204,300.50              |
| PULASKI      | \$116,718.50 | \$96,994.50 | \$227,314.00 | \$6,340,824.00         | \$47,528.00       | \$223,100.00     | \$96,412.00              | \$280,425.00 | \$7,429,316.00            |
| RANDOLPH     | \$228.00     | \$487.00    | \$12,499.00  | \$158,709.00           | \$1,058.00        | \$5,982.00       | \$1,574.00               | \$8,311.00   | \$188,848.00              |