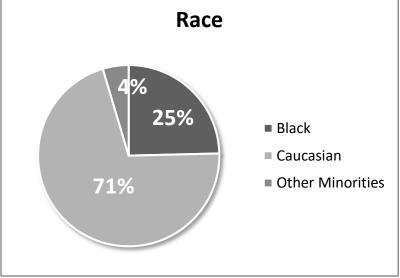

## ARKANSAS DEPARTMENT OF FINANCE AND ADMINISTRATION OFFICE OF THE ARKANSAS LOTTERY RETAIL SALES BY COUNTY February 1 through February 29, 2020

| COUNTY       | CASH 3       | CASH 4      | FAST PLAY    | INSTANT<br>SETTLEMENTS | LUCKY FOR<br>LIFE | MEGA<br>MILLIONS | NATURAL STATE<br>JACKPOT | POWERBALL    | TOTAL SALES<br>FOR COUNTY |
|--------------|--------------|-------------|--------------|------------------------|-------------------|------------------|--------------------------|--------------|---------------------------|
| HOWARD       | \$37,117.50  | \$10,325.50 | \$7,286.00   | \$254,768.00           | \$1,544.00        | \$4,438.00       | \$2,003.00               | \$5,782.00   | \$323,264.00              |
| INDEPENDENCE | \$1,640.00   | \$1,236.50  | \$39,274.00  | \$571,008.00           | \$1,914.00        | \$14,409.00      | \$6,523.00               | \$20,035.00  | \$656,039.50              |
| IZARD        | \$113.50     | \$84.00     | \$6,151.00   | \$64,897.00            | \$628.00          | \$3,663.00       | \$2,171.00               | \$4,920.00   | \$82,627.50               |
| JACKSON      | \$15,023.50  | \$9,258.00  | \$22,186.00  | \$321,156.00           | \$1,410.00        | \$7,133.00       | \$4,476.00               | \$9,376.00   | \$390,018.50              |
| JEFFERSON    | \$42,231.50  | \$38,204.50 | \$31,180.00  | \$1,242,019.00         | \$7,632.00        | \$37,307.00      | \$16,405.00              | \$49,590.00  | \$1,464,569.00            |
| JOHNSON      | \$813.50     | \$940.00    | \$7,287.00   | \$273,053.00           | \$1,154.00        | \$8,306.00       | \$3,439.00               | \$11,914.00  | \$306,906.50              |
| LAFAYETTE    | \$7,839.50   | \$2,082.00  | \$4,716.00   | \$79,500.00            | \$420.00          | \$1,932.00       | \$543.00                 | \$2,949.00   | \$99,981.50               |
| LAWRENCE     | \$636.00     | \$311.00    | \$9,128.00   | \$266,203.00           | \$1,012.00        | \$6,045.00       | \$2,012.00               | \$7,681.00   | \$293,028.00              |
| LEE          | \$3,105.00   | \$6,671.00  | \$2,477.00   | \$66,938.00            | \$262.00          | \$1,837.00       | \$308.00                 | \$2,354.00   | \$83,952.00               |
| LINCOLN      | \$169.00     | \$600.50    | \$3,690.00   | \$90,598.00            | \$884.00          | \$3,057.00       | \$1,605.00               | \$4,256.00   | \$104,859.50              |
| LITTLE RIVER | \$5,387.00   | \$3,035.00  | \$6,051.00   | \$131,371.00           | \$740.00          | \$3,893.00       | \$1,099.00               | \$5,384.00   | \$156,960.00              |
| LOGAN        | \$1,072.00   | \$138.00    | \$8,921.00   | \$222,818.00           | \$890.00          | \$8,100.00       | \$3,519.00               | \$12,012.00  | \$257,470.00              |
| LONOKE       | \$9,065.00   | \$4,997.50  | \$39,357.00  | \$993,542.00           | \$5,614.00        | \$34,076.00      | \$14,487.00              | \$45,417.00  | \$1,146,555.50            |
| MADISON      | \$60.50      | \$50.50     | \$2,310.00   | \$88,802.00            | \$528.00          | \$3,980.00       | \$1,425.00               | \$5,590.00   | \$102,746.00              |
| MARION       | \$3,279.50   | \$1,324.50  | \$6,103.00   | \$186,575.00           | \$2,022.00        | \$6,406.00       | \$4,836.00               | \$9,142.00   | \$219,688.00              |
| MILLER       | \$25,883.00  | \$12,976.50 | \$18,654.00  | \$581,249.00           | \$3,062.00        | \$13,822.00      | \$4,775.00               | \$18,464.00  | \$678,885.50              |
| MISSISSIPPI  | \$45,238.50  | \$17,519.00 | \$17,998.00  | \$569,759.00           | \$2,314.00        | \$12,586.00      | \$3,714.00               | \$16,444.00  | \$685,572.50              |
| MONROE       | \$9,493.00   | \$2,410.00  | \$5,752.00   | \$179,630.00           | \$430.00          | \$5,276.00       | \$1,942.00               | \$6,642.00   | \$211,575.00              |
| MONTGOMERY   | \$17.00      | \$1.00      | \$1,733.00   | \$21,184.00            | \$236.00          | \$1,844.00       | \$606.00                 | \$2,404.00   | \$28,025.00               |
| NEVADA       | \$1,825.50   | \$2,196.00  | \$2,517.00   | \$197,900.00           | \$780.00          | \$3,055.00       | \$1,316.00               | \$3,744.00   | \$213,333.50              |
| NEWTON       | \$19.50      | \$33.50     | \$3,692.00   | \$38,775.00            | \$266.00          | \$1,391.00       | \$696.00                 | \$1,970.00   | \$46,843.00               |
| OUACHITA     | \$12,319.50  | \$5,118.50  | \$15,197.00  | \$509,601.00           | \$1,786.00        | \$9,072.00       | \$4,514.00               | \$13,795.00  | \$571,403.00              |
| PERRY        | \$473.00     | \$270.50    | \$1,879.00   | \$111,603.00           | \$458.00          | \$3,645.00       | \$1,181.00               | \$4,440.00   | \$123,949.50              |
| PHILLIPS     | \$7,570.50   | \$5,501.50  | \$5,407.00   | \$186,096.00           | \$2,022.00        | \$9,225.00       | \$3,140.00               | \$12,148.00  | \$231,110.00              |
| PIKE         | \$251.50     | \$184.50    | \$11,600.00  | \$127,586.00           | \$770.00          | \$4,324.00       | \$2,264.00               | \$5,541.00   | \$152,521.00              |
| POINSETT     | \$8,870.50   | \$1,448.00  | \$14,846.00  | \$517,472.00           | \$984.00          | \$8,750.00       | \$3,182.00               | \$12,234.00  | \$567,786.50              |
| POLK         | \$886.50     | \$33.50     | \$4,874.00   | \$125,821.00           | \$1,294.00        | \$6,509.00       | \$3,572.00               | \$10,644.00  | \$153,634.00              |
| POPE         | \$3,624.00   | \$1,944.50  | \$19,392.00  | \$836,979.00           | \$4,550.00        | \$29,650.00      | \$11,615.00              | \$36,472.00  | \$944,226.50              |
| PRAIRIE      | \$2,168.50   | \$1,476.00  | \$5,840.00   | \$184,715.00           | \$480.00          | \$3,521.00       | \$1,106.00               | \$4,994.00   | \$204,300.50              |
| PULASKI      | \$116,718.50 | \$96,994.50 | \$227,314.00 | \$6,340,824.00         | \$47,528.00       | \$223,100.00     | \$96,412.00              | \$280,425.00 | \$7,429,316.00            |
| RANDOLPH     | \$228.00     | \$487.00    | \$12,499.00  | \$158,709.00           | \$1,058.00        | \$5,982.00       | \$1,574.00               | \$8,311.00   | \$188,848.00              |