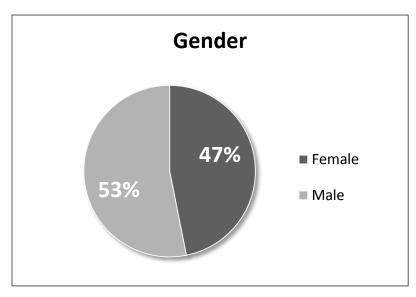

#### Total Number of Employees as of December 31, 2016: 64

#### **Gender:**

Females – 30 Males – 34