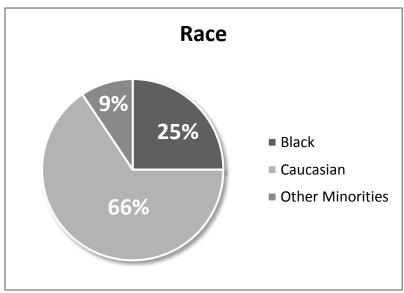

#### Total Number of Employees as of December 31, 2016: 64

#### Race:

 Black- 16
 Female -- 10
 Male -- 6

 Caucasian - 42
 Female -- 17
 Male -- 25

 Other - 6
 Female -- 3
 Male -- 3