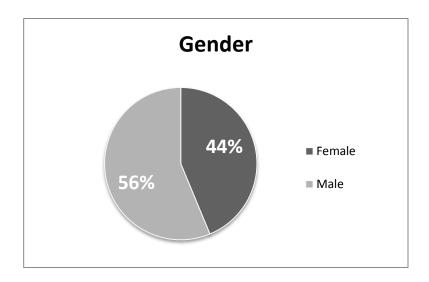

### Arkansas Department of Finance and Administration Office of the Arkansas Lottery Demographics – December 2015

#### Total Number of Employees as of December 31, 2015: 64

#### **Gender:**

Females – 28 Males – 36