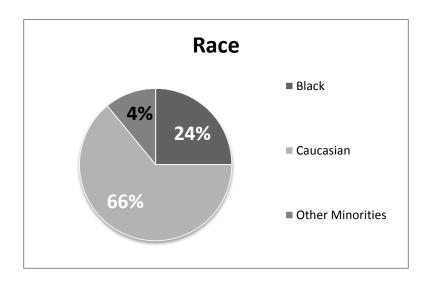

### Arkansas Department of Finance and Administration Office of the Arkansas Lottery Demographics – December 2015

#### Total Number of Employees as of December 31, 2015: 64

#### Race:

Black- 16 Caucasian - 41 Other - 7 Female -- 9 Male -- 7 Female -- 15 Male -- 26 Female -- 4 Male -- 3