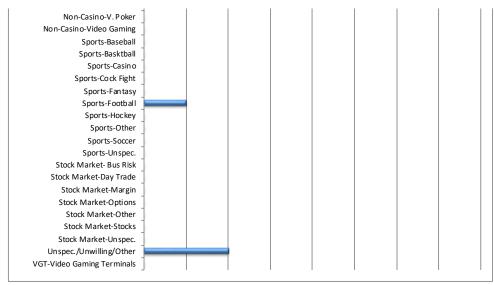

| Non-Casino-Video Gaming    | 0  | 0%   |
|----------------------------|----|------|
| Sports-Baseball            | 0  | 0%   |
| Sports-Basktball           | 0  | 0%   |
| Sports-Casino              | 0  | 0%   |
| Sports-Cock Fight          | 0  | 0%   |
| Sports-Fantasy             | 0  | 0%   |
| Sports-Football            | 1  | 7%   |
| Sports-Hockey              | 0  | 0%   |
| Sports-Other               | 0  | 0%   |
| Sports-Soccer              | 0  | 0%   |
| Sports-Unspec.             | 0  | 0%   |
| Stock Market- Bus Risk     | 0  | 0%   |
| Stock Market-Day Trade     | 0  | 0%   |
| Stock Market-Margin        | 0  | 0%   |
| Stock Market-Options       | 0  | 0%   |
| Stock Market-Other         | 0  | 0%   |
| Stock Market-Stocks        | 0  | 0%   |
| Stock Market-Unspec.       | 0  | 0%   |
| Unspec./Unwilling/Other    | 2  | 14%  |
| VGT-Video Gaming Terminals | 0  | 0%   |
| Total                      | 14 | 100% |