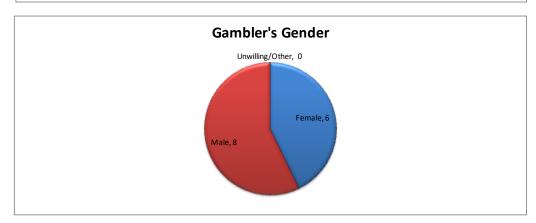

| Gambler's Gender | Calls | Percent |
|------------------|-------|---------|
| Female           | 6     | 43%     |
| Male             | 8     | 57%     |
| Unwilling/Other  | 0     | 0%      |
| Total            | 14    | 100%    |