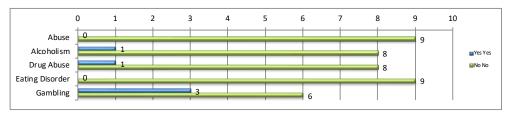

| Problems Identified in Family | Yes |            | No |            |
|-------------------------------|-----|------------|----|------------|
|                               | Yes | Percentage | No | Percentage |
| Abuse                         | 0   | 0.0%       | 9  | 64.3%      |
| Alcoholism                    | 1   | 7.1%       | 8  | 57.1%      |
| Drug Abuse                    | 1   | 7.1%       | 8  | 57.1%      |
| Eating Disorder               | 0   | 0.0%       | 9  | 64.3%      |
| Gambling                      | 3   | 21.4%      | 6  | 42.9%      |