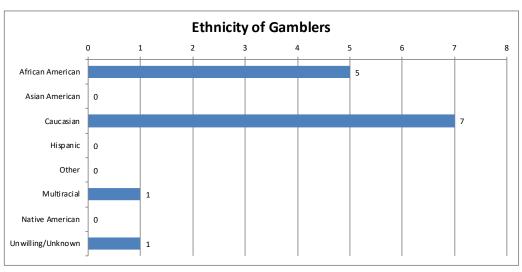

| Ethnicity of Gambler | Calls | Percent |
|----------------------|-------|---------|
| African American     | 5     | 36%     |
| Asian American       | 0     | 0%      |
| Caucasian            | 7     | 50%     |
| Hispanic             | 0     | 0%      |
| Other                | 0     | 0%      |
| Multiracial          | 1     | 7%      |
| Native American      | 0     | 0%      |
| Unwilling/Unknown    | 1     | 7%      |
| Total                | 14    | 100%    |