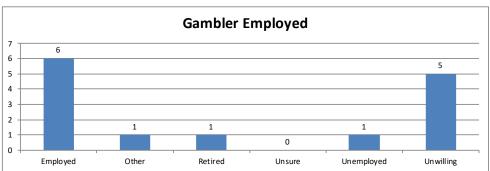

| Gambler Employed | Calls | Percent |
|------------------|-------|---------|
| Employed         | 6     | 43%     |
| Other            | 1     | 7%      |
| Retired          | 1     | 7%      |
| Unsure           | 0     | 0%      |
| Unemployed       | 1     | 7%      |
| Unwilling        | 5     | 36%     |
| Total            | 14    | 100%    |