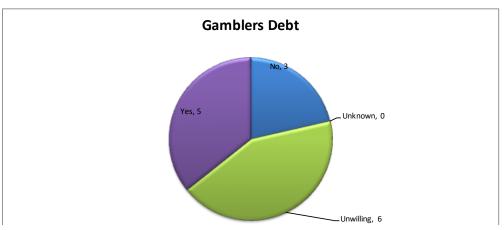

| Gamblers Debt | Calls | Percent |
|---------------|-------|---------|
| No            | 3     | 21%     |
| Unknown       | 0     | 0%      |
| Unwilling     | 6     | 43%     |
| Yes           | 5     | 36%     |
| Total         | 14    | 100%    |