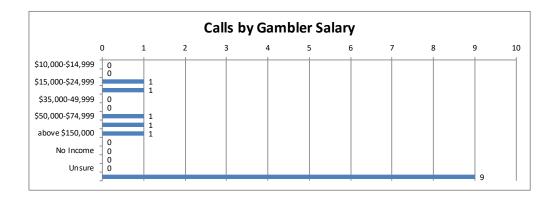

| Calls by Gambler Salary | Calls | Percent |
|-------------------------|-------|---------|
| \$10,000-\$14,999       | 0     | 0%      |
| \$100,000-\$149,999     | 0     | 0%      |
| \$15,000-\$24,999       | 1     | 7%      |
| \$25,000-\$34,999       | 1     | 7%      |
| \$35,000-49,999         | 0     | 0%      |
| \$5,000-\$9,999         | 0     | 0%      |
| \$50,000-\$74,999       | 1     | 7%      |
| \$75,000-\$99,999       | 1     | 7%      |
| above \$150,000         | 1     | 7%      |
| less than \$5,000       | 0     | 0%      |
| No Income               | 0     | 0%      |
| Unknown                 | 0     | 0%      |
| Unsure                  | 0     | 0%      |
| Unwilling               | 9     | 64%     |
| Total                   | 14    | 100%    |