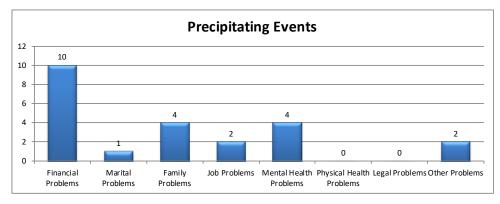

| Precipitating Event      | Calls | Percent |
|--------------------------|-------|---------|
| Financial Problems       | 10    | 71%     |
| Marital Problems         | 1     | 7%      |
| Family Problems          | 4     | 29%     |
| Job Problems             | 2     | 14%     |
| Mental Health Problems   | 4     | 29%     |
| Physical Health Problems | 0     | 0%      |
| Legal Problems           | 0     | 0%      |
| Other Problems           | 2     | 14%     |

<sup>\*</sup> Percent greater than 100 because many individuals indicated more than one problem area.

The percent associated with each type of gambling indicates what percent of all the callers indicated that form of gambling was a problem for them.