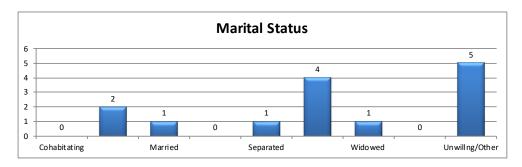

| Marital Status | Calls | Percent |
|----------------|-------|---------|
| Cohabitating   | 0     | 0%      |
| Divorced       | 2     | 14%     |
| Married        | 1     | 7%      |
| N/A            | 0     | 0%      |
| Separated      | 1     | 7%      |
| Single         | 4     | 29%     |
| Widowed        | 1     | 7%      |
| Unsure         | 0     | 0%      |
| Unwillng/Other | 5     | 36%     |
| Total          | 14    | 100%    |