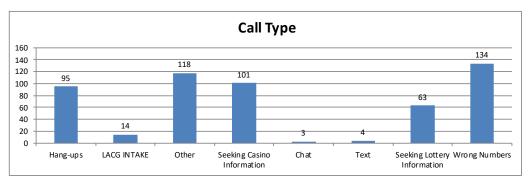

# Problem Gamblers Helpline 9/1/2023-9/30/2023 Arkansas Report

Total Calls 532
Total LACG Intakes 14

| Call Type                   | Call Type | Average Type |
|-----------------------------|-----------|--------------|
| Hang-ups                    | 95        | 18%          |
| LACG INTAKE                 | 14        | 3%           |
| Other                       | 118       | 22%          |
| Seeking Casino Information  | 101       | 19%          |
| Chat                        | 3         | 1%           |
| Text                        | 4         | 1%           |
| Seeking Lottery Information | 63        | 12%          |
| Wrong Numbers               | 134       | 25%          |
| Total                       | 532       | 100%         |