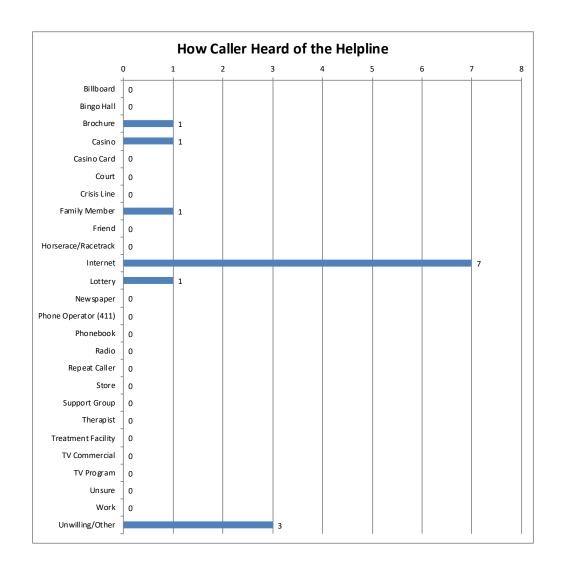

| How Caller Heard of Problem Gamblers Helpline | Calls | Percent |
|-----------------------------------------------|-------|---------|
| Billboard                                     | 0     | 0%      |
| Bingo Hall                                    | 0     | 0%      |
| Brochure                                      | 1     | 7%      |
| Casino                                        | 1     | 7%      |
| Casino Card                                   | 0     | 0%      |
| Court                                         | 0     | 0%      |
| Crisis Line                                   | 0     | 0%      |
| Family Member                                 | 1     | 7%      |
| Friend                                        | 0     | 0%      |
| Horserace/Racetrack                           | 0     | 0%      |
| Internet                                      | 7     | 50%     |
| Lottery                                       | 1     | 7%      |
| Newspaper                                     | 0     | 0%      |
| Phone Operator (411)                          | 0     | 0%      |
| Phonebook                                     | 0     | 0%      |
| Radio                                         | 0     | 0%      |
| Repeat Caller                                 | 0     | 0%      |
| Store                                         | 0     | 0%      |
| Support Group                                 | 0     | 0%      |
| Therapist                                     | 0     | 0%      |
| Treatment Facility                            | 0     | 0%      |
| TV Commercial                                 | 0     | 0%      |
| TV Program                                    | 0     | 0%      |
| Unsure                                        | 0     | 0%      |
| Work                                          | 0     | 0%      |
| Unwilling/Other                               | 3     | 21%     |
| Total                                         | 14    | 100%    |