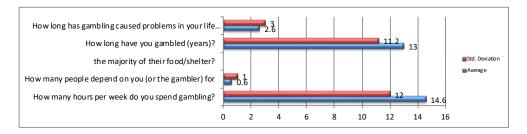

| Gambling Activity                                           | Average | Std. Deviation |
|-------------------------------------------------------------|---------|----------------|
| How many hours per week do you spend gambling?              | 14.6    | 12             |
| How many people depend on you (or the gambler) for          | 0.6     | 1              |
| the majority of their food/shelter?                         |         |                |
| How long have you gambled (years)?                          | 13      | 11.2           |
| How long has gambling caused problems in your life (years)? | 2.6     | 3              |