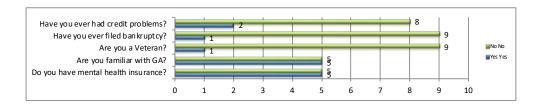

| Misc Questions                       | Y   | Yes        |    | No         |  |
|--------------------------------------|-----|------------|----|------------|--|
|                                      | Yes | Percentage | No | Percentage |  |
| Do you have mental health insurance? | 5   | 36%        | 5  | 36%        |  |
| Are you familiar with GA?            | 5   | 36%        | 5  | 36%        |  |
| Are you a Veteran?                   | 1   | 7%         | 9  | 64%        |  |
| Have you ever filed bankruptcy?      | 1   | 7%         | 9  | 64%        |  |
| Have you ever had credit problems?   | 2   | 14%        | 8  | 57%        |  |