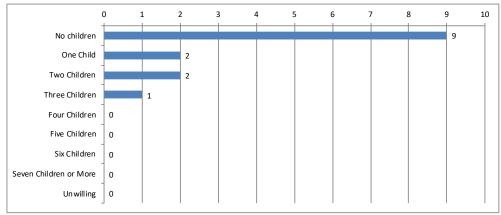

| Number of Children     | Calls | S Percent |
|------------------------|-------|-----------|
| No children            | 9     | 64%       |
| One Child              | 2     | 14%       |
| Two Children           | 2     | 14%       |
| Three Children         | 1     | 7%        |
| Four Children          | 0     | 0%        |
| Five Children          | 0     | 0%        |
| Six Children           | 0     | 0%        |
| Seven Children or More | 0     | 0%        |
| Unwilling              | 0     | 0%        |
| Total                  | 14    | 100%      |