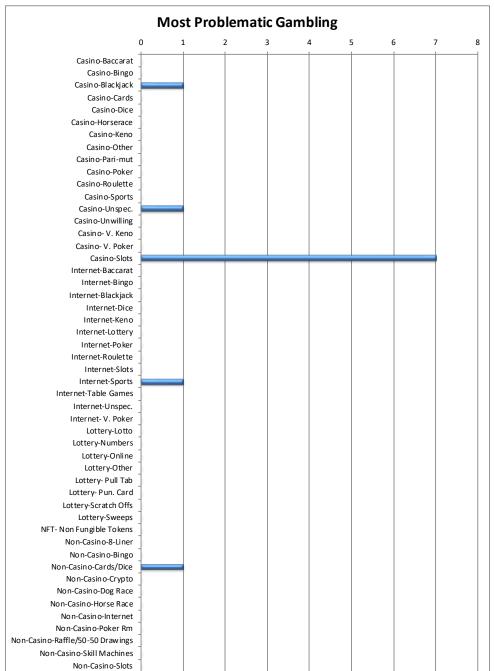

<sup>\*</sup> Percent greater than 100 because many individuals indicated more than one problem area.

The percent associated with each type of gambling indicates what percent of all the callers indicated that form of gambling was a problem for them.

| Most Problematic Gambling        | Calls | Percent |
|----------------------------------|-------|---------|
| Casino-Baccarat                  | 0     | 0%      |
| Casino-Bingo                     | 0     | 0%      |
| Casino-Blackjack                 | 1     | 7%      |
| Casino-Cards                     | 0     | 0%      |
| Casino-Dice                      | 0     | 0%      |
| Casino-Horserace                 | 0     | 0%      |
| Casino-Horserace Casino-Keno     | 0     | 0%      |
| Casino-Keno Casino-Other         | 0     | 0%      |
|                                  | 0     |         |
| Casino-Pari-mut                  | *     | 0%      |
| Casino-Poker                     | 0     | 0%      |
| Casino-Roulette                  | 0     | 0%      |
| Casino-Sports                    | 0     | 0%      |
| Casino-Unspec.                   | 1     | 7%      |
| Casino-Unwilling                 | 0     | 0%      |
| Casino- V. Keno                  | 0     | 0%      |
| Casino- V. Poker                 | 0     | 0%      |
| Casino-Slots                     | 7     | 50%     |
| Internet-Baccarat                | 0     | 0%      |
| Internet-Bingo                   | 0     | 0%      |
| Internet-Blackjack               | 0     | 0%      |
| Internet-Dice                    | 0     | 0%      |
| Internet-Keno                    | 0     | 0%      |
| Internet-Lottery                 | 0     | 0%      |
| Internet-Poker                   | 0     | 0%      |
| Internet-Roulette                | 0     | 0%      |
| Internet-Slots                   | 0     | 0%      |
| Internet-Sports                  | 1     | 7%      |
| Internet-Table Games             | 0     | 0%      |
| Internet-Unspec.                 | 0     | 0%      |
| Internet- V. Poker               | 0     | 0%      |
| Lottery-Lotto                    | 0     | 0%      |
| Lottery-Numbers                  | 0     | 0%      |
| Lottery-Online                   | 0     | 0%      |
| Lottery-Other                    | 0     | 0%      |
| Lottery-Pull Tab                 | 0     | 0%      |
| Lottery- Pun. Card               | 0     | 0%      |
| Lottery-Scratch Offs             | 0     | 0%      |
| Lottery-Sweeps                   | 0     | 0%      |
| NFT- Non Fungible Tokens         | 0     | 0%      |
| Non-Casino-8-Liner               | 0     | 0%      |
|                                  | 0     | 0%      |
| Non-Casino-Bingo                 |       | 7%      |
| Non-Casino-Cards/Dice            | 1     |         |
| Non-Casino-Crypto                | 0     | 0%      |
| Non-Casino-Dog Race              | 0     | 0%      |
| Non-Casino-Horse Race            | 0     | 0%      |
| Non-Casino-Internet              | 0     | 0%      |
| Non-Casino-Poker Rm              | 0     | 0%      |
| Non-Casino-Raffle/50-50 Drawings | 0     | 0%      |
| Non-Casino-Skill Machines        | 0     | 0%      |
| Non-Casino-Slots                 | 0     | 0%      |
| Non-Casino-V. Poker              | 0     | 0%      |