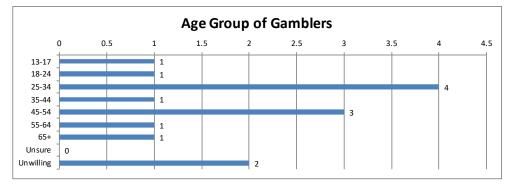

| Age Group of Gamblers | Calls | Percent |
|-----------------------|-------|---------|
| 13-17                 | 1     | 7%      |
| 18-24                 | 1     | 7%      |
| 25-34                 | 4     | 29%     |
| 35-44<br>45-54        | 1     | 7%      |
| 45-54                 | 3     | 21%     |
| 55-64                 | 1     | 7%      |
| 65+                   | 1     | 7%      |
| Unsure                | 0     | 0%      |
| Unwilling             | 2     | 14%     |
| Total                 | 14    | 100%    |