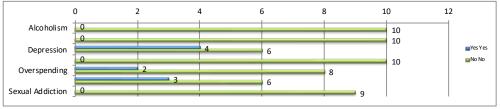

| Other Problems Identified | Yes |            | No |            |
|---------------------------|-----|------------|----|------------|
|                           | Yes | Percentage | No | Percentage |
| Alcoholism                | 0   | 0.0%       | 10 | 71.4%      |
| Drug Abuse                | 0   | 0.0%       | 10 | 71.4%      |
| Depression                | 4   | 28.6%      | 6  | 42.9%      |
| Eating Disorder           | 0   | 0.0%       | 10 | 71.4%      |
| Overspending              | 2   | 14.3%      | 8  | 57.1%      |
| Smoking                   | 3   | 21.4%      | 6  | 42.9%      |
| Sexual Addiction          | 0   | 0.0%       | 9  | 64.3%      |