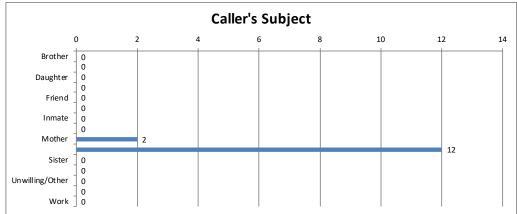

| Suicide | Ca | alls Percent |
|---------|----|--------------|
| No      | 13 | 93%          |
| Past    | 1  | 7%           |
| Present | 0  | 0%           |
| Total   | 14 | 100%         |

| Caller's Subject       | Calls | Percent |
|------------------------|-------|---------|
| Brother                | 0     | 0%      |
| Client                 | 0     | 0%      |
| Daughter               | 0     | 0%      |
| Father                 | 0     | 0%      |
| Friend                 | 0     | 0%      |
| Husband/Male sig other | 0     | 0%      |
| Inmate                 | 0     | 0%      |
| Misc. Family Member    | 0     | 0%      |
| Mother                 | 2     | 14%     |
| Self                   | 12    | 86%     |
| Sister                 | 0     | 0%      |
| Son                    | 0     | 0%      |
| Unwilling/Other        | 0     | 0%      |
| Wife/Female sig other  | 0     | 0%      |
| Work                   | 0     | 0%      |
| Total                  | 14    | 100%    |