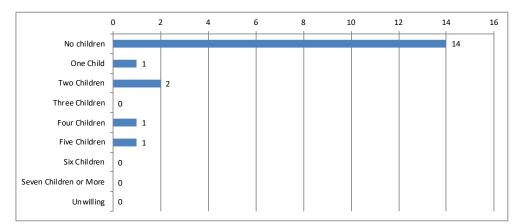

| Number of Children     | Calls | Percent |
|------------------------|-------|---------|
| No children            | 14    | 74%     |
| One Child              | 1     | 5%      |
| Two Children           | 2     | 11%     |
| Three Children         | 0     | 0%      |
| Four Children          | 1     | 5%      |
| Five Children          | 1     | 5%      |
| Six Children           | 0     | 0%      |
| Seven Children or More | 0     | 0%      |
| Unwilling              | 0     | 0%      |
| Total                  | 19    | 100%    |