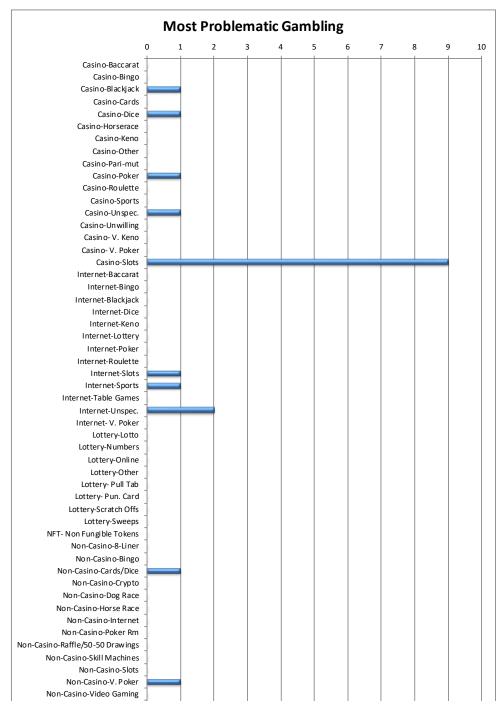

\* Percent greater than 100 because many individuals indicated more than one problem area.

The percent associated with each type of gambling indicates what percent of all the callers indicated that form of gambling was a problem for them.

| Most Problematic Gambling        | Calls | Percent |
|----------------------------------|-------|---------|
| Casino-Baccarat                  | 0     | 0%      |
| Casino-Bingo                     | 0     | 0%      |
| Casino-Blackjack                 | 1     | 5%      |
| Casino-Cards                     | 0     | 0%      |
| Casino-Dice                      | 1     | 5%      |
| Casino-Horserace                 | 0     | 0%      |
| Casino-Keno                      | 0     | 0%      |
| Casino-Other                     | 0     | 0%      |
| Casino-Pari-mut                  | 0     | 0%      |
| Casino-Poker                     | 1     | 5%      |
| Casino-Roulette                  | 0     | 0%      |
| Casino-Sports                    | 0     | 0%      |
| Casino-Unspec.                   | 1     | 5%      |
| Casino-Unwilling                 | 0     | 0%      |
| Casino- V. Keno                  | 0     | 0%      |
| Casino- V. Poker                 | 0     | 0%      |
| Casino-Slots                     | 9     | 47%     |
| Internet-Baccarat                | 0     | 0%      |
| Internet-Bingo                   | 0     | 0%      |
| Internet-Blackjack               | 0     | 0%      |
| 0                                |       | 0%      |
| Internet-Dice                    | 0     | 0%      |
| Internet-Keno                    | 0     |         |
| Internet-Lottery                 | 0     | 0%      |
| Internet-Poker                   | 0     | 0%      |
| Internet-Roulette                | 0     | 0%      |
| Internet-Slots                   | 1     | 5%      |
| Internet-Sports                  | 1     | 5%      |
| Internet-Table Games             | 0     | 0%      |
| Internet-Unspec.                 | 2     | 11%     |
| Internet- V. Poker               | 0     | 0%      |
| Lottery-Lotto                    | 0     | 0%      |
| Lottery-Numbers                  | 0     | 0%      |
| Lottery-Online                   | 0     | 0%      |
| Lottery-Other                    | 0     | 0%      |
| Lottery- Pull Tab                | 0     | 0%      |
| Lottery- Pun. Card               | 0     | 0%      |
| Lottery-Scratch Offs             | 0     | 0%      |
| Lottery-Sweeps                   | 0     | 0%      |
| NFT- Non Fungible Tokens         | 0     | 0%      |
| Non-Casino-8-Liner               | 0     | 0%      |
| Non-Casino-Bingo                 | 0     | 0%      |
| Non-Casino-Cards/Dice            | 1     | 5%      |
| Non-Casino-Crypto                | 0     | 0%      |
| Non-Casino-Dog Race              | 0     | 0%      |
| Non-Casino-Horse Race            | 0     | 0%      |
| Non-Casino-Internet              | 0     | 0%      |
| Non-Casino-Poker Rm              | 0     | 0%      |
| Non-Casino-Raffle/50-50 Drawings | 0     | 0%      |
| Non-Casino-Skill Machines        | 0     | 0%      |
| Non-Casino-Slots                 | 0     | 0%      |
| Non-Casino-V. Poker              | 1     | 5%      |
| Non-Casino-Video Gaming          | 0     | 0%      |
| Sports-Baseball                  | 0     | 0%      |

| Sports-Basktball           | 0  | 0%   |
|----------------------------|----|------|
| Sports-Casino              | 0  | 0%   |
| Sports-Cock Fight          | 0  | 0%   |
| Sports-Fantasy             | 0  | 0%   |
| Sports-Football            | 0  | 0%   |
| Sports-Hockey              | 0  | 0%   |
| Sports-Other               | 0  | 0%   |
| Sports-Soccer              | 0  | 0%   |
| Sports-Unspec.             | 0  | 0%   |
| Stock Market- Bus Risk     | 0  | 0%   |
| Stock Market-Day Trade     | 0  | 0%   |
| Stock Market-Margin        | 0  | 0%   |
| Stock Market-Options       | 0  | 0%   |
| Stock Market-Other         | 0  | 0%   |
| Stock Market-Stocks        | 0  | 0%   |
| Stock Market-Unspec.       | 0  | 0%   |
| Unspec./Unwilling/Other    | 0  | 0%   |
| VGT-Video Gaming Terminals | 0  | 0%   |
| Total                      | 19 | 100% |