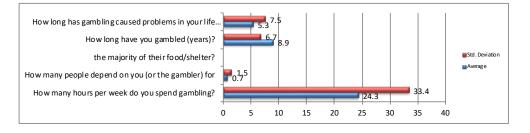

| Gambling Activity                                           | Average | Std. Deviation |
|-------------------------------------------------------------|---------|----------------|
| How many hours per week do you spend gambling?              | 24.3    | 33.4           |
| How many people depend on you (or the gambler) for          | 0.7     | 1.5            |
| the majority of their food/shelter?                         |         |                |
| How long have you gambled (years)?                          | 8.9     | 6.7            |
| How long has gambling caused problems in your life (years)? | 5.3     | 7.5            |