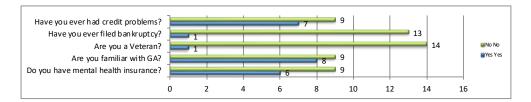

| Misc Questions                       | Y   | es         | No |            |
|--------------------------------------|-----|------------|----|------------|
|                                      | Yes | Percentage | No | Percentage |
| Do you have mental health insurance? | 6   | 32%        | 9  | 47%        |
| Are you familiar with GA?            | 8   | 42%        | 9  | 47%        |
| Are you a Veteran?                   | 1   | 5%         | 14 | 74%        |
| Have you ever filed bankruptcy?      | 1   | 5%         | 13 | 68%        |
| Have you ever had credit problems?   | 7   | 37%        | 9  | 47%        |