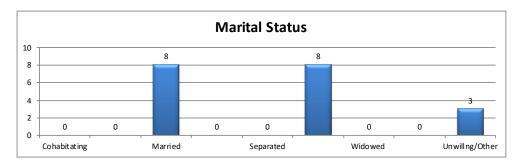

| Marital Status | Calls | Percent |
|----------------|-------|---------|
| Cohabitating   | 0     | 0%      |
| Divorced       | 0     | 0%      |
| Married        | 8     | 42%     |
| N/A            | 0     | 0%      |
| Separated      | 0     | 0%      |
| Single         | 8     | 42%     |
| Widowed        | 0     | 0%      |
| Unsure         | 0     | 0%      |
| Unwillng/Other | 3     | 16%     |
| Total          | 19    | 100%    |