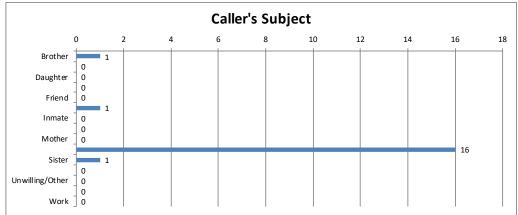

| Suicide | Calls | Percent |
|---------|-------|---------|
| No      | 19    | 100%    |
| Past    | 0     | 0%      |
| Present | 0     | 0%      |
| Total   | 19    | 100%    |

| Caller's Subject       | Calls | Percent |  |
|------------------------|-------|---------|--|
| Brother                | 1     | 5%      |  |
| Client                 | 0     | 0%      |  |
| Daughter               | 0     | 0%      |  |
| Father                 | 0     | 0%      |  |
| Friend                 | 0     | 0%      |  |
| Husband/Male sig other | 1     | 5%      |  |
| Inmate                 | 0     | 0%      |  |
| Misc. Family Member    | 0     | 0%      |  |
| Mother                 | 0     | 0%      |  |
| Self                   | 16    | 84%     |  |
| Sister                 | 1     | 5%      |  |
| Son                    | 0     | 0%      |  |
| Unwilling/Other        | 0     | 0%      |  |
| Wife/Female sig other  | 0     | 0%      |  |
| Work                   | 0     | 0%      |  |
| Total                  | 19    | 100%    |  |