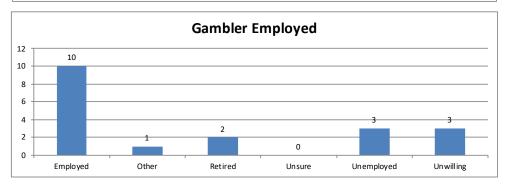

| Gambler Employed | Calls | Percent |
|------------------|-------|---------|
| Employed         | 10    | 53%     |
| Other            | 1     | 5%      |
| Retired          | 2     | 11%     |
| Unsure           | 0     | 0%      |
| Unemployed       | 3     | 16%     |
| Unwilling        | 3     | 16%     |
| Total            | 19    | 100%    |