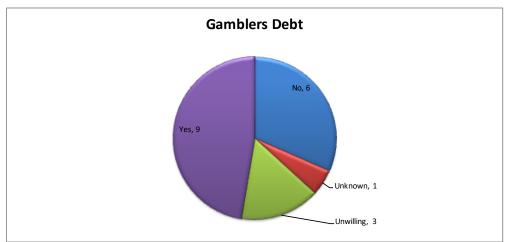

| Gamblers Debt | Calls | Percent |  |
|---------------|-------|---------|--|
| No            | 6     | 32%     |  |
| Unknown       | 1     | 5%      |  |
| Unwilling     | 3     | 16%     |  |
| Yes           | 9     | 47%     |  |
| Total         | 19    | 100%    |  |