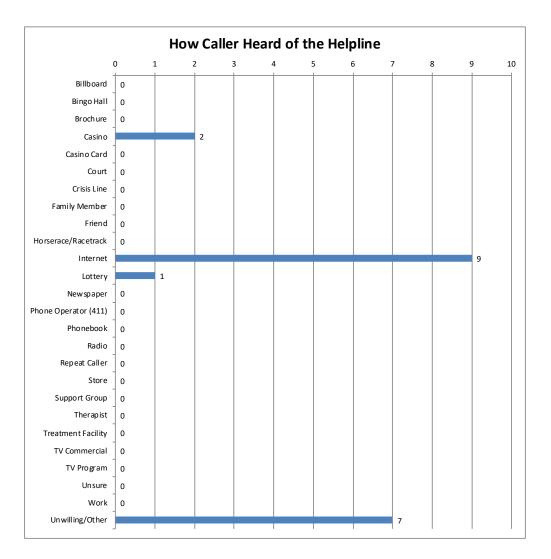

| How Caller Heard of Problem Gamblers Helpline | Calls | Percent |
|-----------------------------------------------|-------|---------|
| Billboard                                     | 0     | 0%      |
| Bingo Hall                                    | 0     | 0%      |
| Brochure                                      | 0     | 0%      |
| Casino                                        | 2     | 11%     |
| Casino Card                                   | 0     | 0%      |
| Court                                         | 0     | 0%      |
| Crisis Line                                   | 0     | 0%      |
| Family Member                                 | 0     | 0%      |
| Friend                                        | 0     | 0%      |
| Horserace/Racetrack                           | 0     | 0%      |
| Internet                                      | 9     | 47%     |
| Lottery                                       | 1     | 5%      |
| Newspaper                                     | 0     | 0%      |
| Phone Operator (411)                          | 0     | 0%      |
| Phonebook                                     | 0     | 0%      |
| Radio                                         | 0     | 0%      |
| Repeat Caller                                 | 0     | 0%      |
| Store                                         | 0     | 0%      |
| Support Group                                 | 0     | 0%      |
| Therapist                                     | 0     | 0%      |
| Treatment Facility                            | 0     | 0%      |
| TV Commercial                                 | 0     | 0%      |
| TV Program                                    | 0     | 0%      |
| Unsure                                        | 0     | 0%      |
| Work                                          | 0     | 0%      |
| Unwilling/Other                               | 7     | 37%     |
| Total                                         | 19    | 100%    |