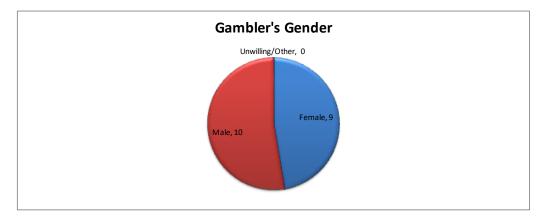

| Gambler's Gender | Calls | Percent |
|------------------|-------|---------|
| Female           | 9     | 47%     |
| Male             | 10    | 53%     |
| Unwilling/Other  | 0     | 0%      |
| Total            | 19    | 100%    |