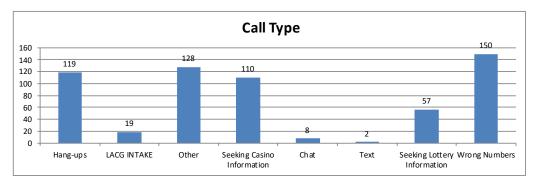

# Problem Gamblers Helpline 11/1/2023-11/30/2023 Arkansas Report

| Total Calls<br>Total LACG Intakes | 593<br>19 |              |  |  |
|-----------------------------------|-----------|--------------|--|--|
| Call Type                         | Call Type | Average Type |  |  |
| Hang-ups                          | 119       | 20%          |  |  |
| LACG INTAKE                       | 19        | 3%           |  |  |
| Other                             | 128       | 22%          |  |  |
| Seeking Casino Information        | 110       | 19%          |  |  |
| Chat                              | 8         | 1%           |  |  |
| Text                              | 2         | 0%           |  |  |
| Seeking Lottery Information       | 57        | 10%          |  |  |
| Wrong Numbers                     | 150       | 25%          |  |  |
| Total                             | 593       | 100%         |  |  |