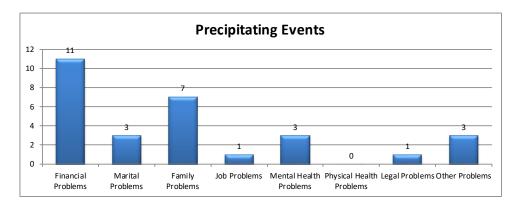

| Precipitating Event      | Calls | Percent |
|--------------------------|-------|---------|
| Financial Problems       | 11    | 58%     |
| Marital Problems         | 3     | 16%     |
| Family Problems          | 7     | 37%     |
| Job Problems             | 1     | 5%      |
| Mental Health Problems   | 3     | 16%     |
| Physical Health Problems | 0     | 0%      |
| Legal Problems           | 1     | 5%      |
| Other Problems           | 3     | 16%     |

\* Percent greater than 100 because many individuals indicated more than one problem area.

The percent associated with each type of gambling indicates what percent of all the callers indicated that form of gambling was a problem for them.