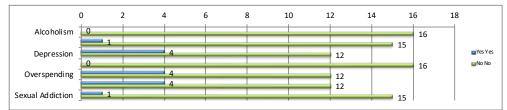

| Other Problems Identified |     | Yes        |    | No         |  |
|---------------------------|-----|------------|----|------------|--|
|                           | Yes | Percentage | No | Percentage |  |
| Alcoholism                | 0   | 0.0%       | 16 | 84.2%      |  |
| Drug Abuse                | 1   | 5.3%       | 15 | 78.9%      |  |
| Depression                | 4   | 21.1%      | 12 | 63.2%      |  |
| Eating Disorder           | 0   | 0.0%       | 16 | 84.2%      |  |
| Overspending              | 4   | 21.1%      | 12 | 63.2%      |  |
| Smoking                   | 4   | 21.1%      | 12 | 63.2%      |  |
| Sexual Addiction          | 1   | 5.3%       | 15 | 78.9%      |  |