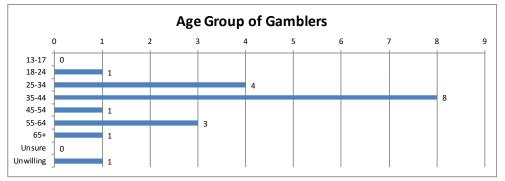

| Age Group of Gamblers | Calls | Percent |
|-----------------------|-------|---------|
| 13-17                 | 0     | 0%      |
| 18-24                 | 1     | 5%      |
| 25-34                 | 4     | 21%     |
| 35-44                 | 8     | 42%     |
| 45-54                 | 1     | 5%      |
| 55-64                 | 3     | 16%     |
| 65+                   | 1     | 5%      |
| Unsure                | 0     | 0%      |
| Unwilling             | 1     | 5%      |
| Total                 | 19    | 100%    |