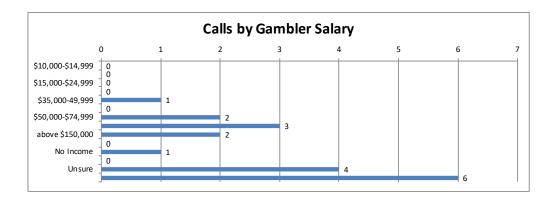

| Calls by Gambler Salary | Calls | Percent |
|-------------------------|-------|---------|
| \$10,000-\$14,999       | 0     | 0%      |
| \$100,000-\$149,999     | 0     | 0%      |
| \$15,000-\$24,999       | 0     | 0%      |
| \$25,000-\$34,999       | 0     | 0%      |
| \$35,000-49,999         | 1     | 5%      |
| \$5,000-\$9,999         | 0     | 0%      |
| \$50,000-\$74,999       | 2     | 11%     |
| \$75,000-\$99,999       | 3     | 16%     |
| above \$150,000         | 2     | 11%     |
| less than \$5,000       | 0     | 0%      |
| No Income               | 1     | 5%      |
| Unknown                 | 0     | 0%      |
| Unsure                  | 4     | 21%     |
| Unwilling               | 6     | 32%     |
| Total                   | 19    | 100%    |