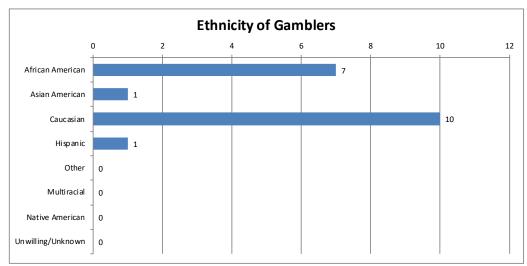

| Ethnicity of Gambler | Calls | Percent |
|----------------------|-------|---------|
| African American     | 7     | 37%     |
| Asian American       | 1     | 5%      |
| Caucasian            | 10    | 53%     |
| Hispanic             | 1     | 5%      |
| Other                | 0     | 0%      |
| Multiracial          | 0     | 0%      |
| Native American      | 0     | 0%      |
| Unwilling/Unknown    | 0     | 0%      |
| Total                | 19    | 100%    |