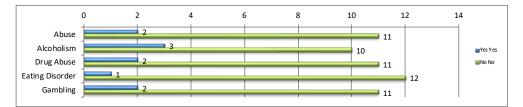

| Problems Identified in Family | Yes |            | No |            |
|-------------------------------|-----|------------|----|------------|
|                               | Yes | Percentage | No | Percentage |
| Abuse                         | 2   | 10.5%      | 11 | 57.9%      |
| Alcoholism                    | 3   | 15.8%      | 10 | 52.6%      |
| Drug Abuse                    | 2   | 10.5%      | 11 | 57.9%      |
| Eating Disorder               | 1   | 5.3%       | 12 | 63.2%      |
| Gambling                      | 2   | 10.5%      | 11 | 57.9%      |