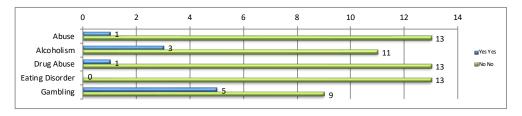

| Problems Identified in Family | Yes |            | No |            |
|-------------------------------|-----|------------|----|------------|
|                               | Yes | Percentage | No | Percentage |
| Abuse                         | 1   | 5.6%       | 13 | 72.2%      |
| Alcoholism                    | 3   | 16.7%      | 11 | 61.1%      |
| Drug Abuse                    | 1   | 5.6%       | 13 | 72.2%      |
| Eating Disorder               | 0   | 0.0%       | 13 | 72.2%      |
| Gambling                      | 5   | 27.8%      | 9  | 50.0%      |