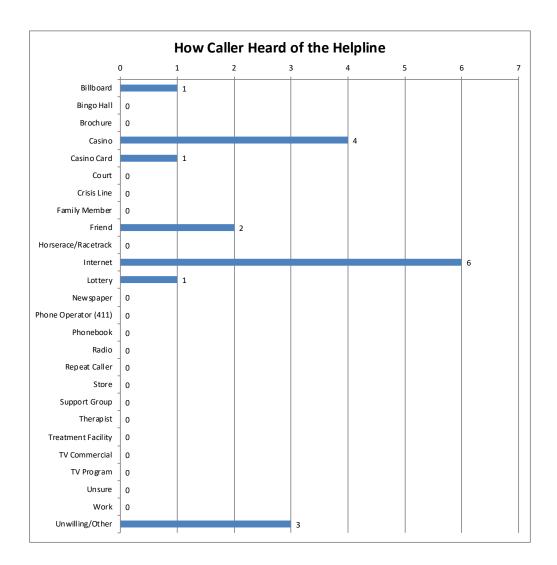

| How Caller Heard of Problem Gamblers Helpline | Calls | Percent |
|-----------------------------------------------|-------|---------|
| Billboard                                     | 1     | 6%      |
| Bingo Hall                                    | 0     | 0%      |
| Brochure                                      | 0     | 0%      |
| Casino                                        | 4     | 22%     |
| Casino Card                                   | 1     | 6%      |
| Court                                         | 0     | 0%      |
| Crisis Line                                   | 0     | 0%      |
| Family Member                                 | 0     | 0%      |
| Friend                                        | 2     | 11%     |
| Horserace/Racetrack                           | 0     | 0%      |
| Internet                                      | 6     | 33%     |
| Lottery                                       | 1     | 6%      |
| Newspaper                                     | 0     | 0%      |
| Phone Operator (411)                          | 0     | 0%      |
| Phonebook                                     | 0     | 0%      |
| Radio                                         | 0     | 0%      |
| Repeat Caller                                 | 0     | 0%      |
| Store                                         | 0     | 0%      |
| Support Group                                 | 0     | 0%      |
| Therapist                                     | 0     | 0%      |
| Treatment Facility                            | 0     | 0%      |
| TV Commercial                                 | 0     | 0%      |
| TV Program                                    | 0     | 0%      |
| Unsure                                        | 0     | 0%      |
| Work                                          | 0     | 0%      |
| Unwilling/Other                               | 3     | 17%     |
| Total                                         | 18    | 100%    |