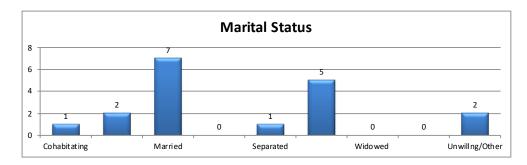

| Marital Status | Calls | Percent |
|----------------|-------|---------|
| Cohabitating   | 1     | 6%      |
| Divorced       | 2     | 11%     |
| Married        | 7     | 39%     |
| N/A            | 0     | 0%      |
| Separated      | 1     | 6%      |
| Single         | 5     | 28%     |
| Widowed        | 0     | 0%      |
| Unsure         | 0     | 0%      |
| Unwillng/Other | 2     | 11%     |
| Total          | 18    | 100%    |