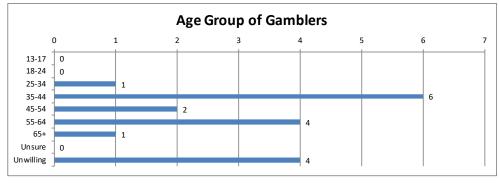

| Age Group of Gamblers | Calls | Percent |
|-----------------------|-------|---------|
| 13-17                 | 0     | 0%      |
| 18-24                 | 0     | 0%      |
| 25-34                 | 1     | 6%      |
| 35-44                 | 6     | 33%     |
| 45-54                 | 2     | 11%     |
| 55-64                 | 4     | 22%     |
| 65+                   | 1     | 6%      |
| Unsure                | 0     | 0%      |
| Unwilling             | 4     | 22%     |
| Total                 | 18    | 100%    |