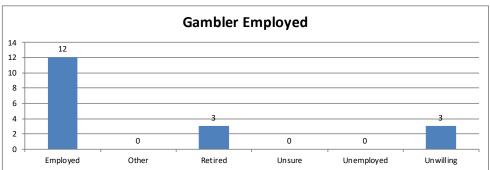

| Gambler Employed | Calls | Percent |
|------------------|-------|---------|
| Employed         | 12    | 67%     |
| Other            | 0     | 0%      |
| Retired          | 3     | 17%     |
| Unsure           | 0     | 0%      |
| Unemployed       | 0     | 0%      |
| Unwilling        | 3     | 17%     |
| Total            | 18    | 100%    |