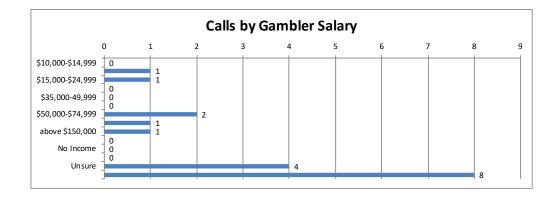

| Calls by Gambler Salary | Calls | Percent |
|-------------------------|-------|---------|
| \$10,000-\$14,999       | 0     | 0%      |
| \$100,000-\$149,999     | 1     | 6%      |
| \$15,000-\$24,999       | 1     | 6%      |
| \$25,000-\$34,999       | 0     | 0%      |
| \$35,000-49,999         | 0     | 0%      |
| \$5,000-\$9,999         | 0     | 0%      |
| \$50,000-\$74,999       | 2     | 11%     |
| \$75,000-\$99,999       | 1     | 6%      |
| above \$150,000         | 1     | 6%      |
| less than \$5,000       | 0     | 0%      |
| No Income               | 0     | 0%      |
| Unknown                 | 0     | 0%      |
| Unsure                  | 4     | 22%     |
| Unwilling               | 8     | 44%     |
| Total                   | 18    | 100%    |