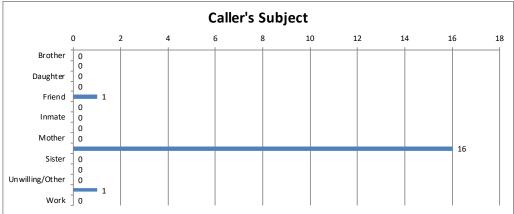

| Suicide | Calls | Percent |
|---------|-------|---------|
| No      | 18    | 100%    |
| Past    | 0     | 0%      |
| Present | 0     | 0%      |
| Total   | 18    | 100%    |

| Caller's Subject       | Calls | Percent |
|------------------------|-------|---------|
| Brother                | 0     | 0%      |
| Client                 | 0     | 0%      |
| Daughter               | 0     | 0%      |
| Father                 | 0     | 0%      |
| Friend                 | 1     | 6%      |
| Husband/Male sig other | 0     | 0%      |
| Inmate                 | 0     | 0%      |
| Misc. Family Member    | 0     | 0%      |
| Mother                 | 0     | 0%      |
| Self                   | 16    | 89%     |
| Sister                 | 0     | 0%      |
| Son                    | 0     | 0%      |
| Unwilling/Other        | 0     | 0%      |
| Wife/Female sig other  | 1     | 6%      |
| Work                   | 0     | 0%      |
| Total                  | 18    | 100%    |