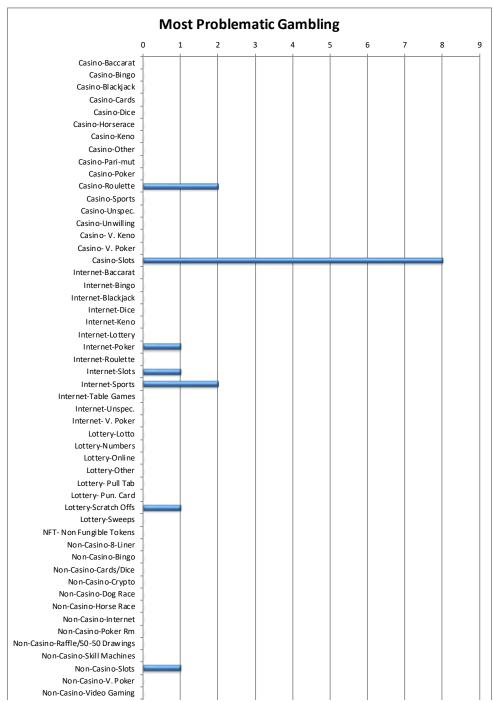

| Most Problematic Compline              | Calla | Doroont |
|----------------------------------------|-------|---------|
| Most Problematic Gambling              | Calls | Percent |
| Casino-Baccarat                        | 0     | 0%      |
| Casino-Bingo                           | 0     | 0%      |
| Casino-Blackjack                       | 0     | 0%      |
| Casino-Cards                           | 0     | 0%      |
| Casino-Dice                            | 0     | 0%      |
| Casino-Horserace                       | 0     | 0%      |
| Casino-Keno                            | 0     | 0%      |
| Casino-Other                           | 0     | 0%      |
| Casino-Pari-mut                        | 0     | 0%      |
| Casino-Poker                           | 0     | 0%      |
| Casino-Roulette                        | 2     | 11%     |
| Casino-Sports                          | 0     | 0%      |
| Casino-Unspec.                         | 0     | 0%      |
| Casino-Unwilling                       | 0     | 0%      |
| Casino- V. Keno                        | 0     | 0%      |
| Casino- V. Poker                       | 0     | 0%      |
| Casino-Slots                           | 8     | 44%     |
| Internet-Baccarat                      | 0     | 0%      |
| Internet-Bingo                         | 0     | 0%      |
| Internet-Blackjack                     | 0     | 0%      |
| Internet-Dice                          | 0     | 0%      |
| Internet-Keno                          | 0     | 0%      |
| Internet-Lottery                       | 0     | 0%      |
| Internet-Poker                         | 1     | 6%      |
| Internet-Roulette                      | 0     | 0%      |
| Internet-Slots                         | 1     | 6%      |
| Internet-Sports                        | 2     | 11%     |
| Internet-Table Games                   | 0     | 0%      |
| Internet-Unspec.                       | 0     | 0%      |
| Internet- V. Poker                     | 0     | 0%      |
| Lottery-Lotto                          | 0     | 0%      |
| Lottery-Numbers                        | 0     | 0%      |
| Lottery-Online                         | 0     | 0%      |
| Lottery-Other                          | 0     | 0%      |
| Lottery- Pull Tab                      | 0     | 0%      |
| Lottery- Pun. Card                     | 0     | 0%      |
| Lottery-Scratch Offs                   | 1     | 6%      |
| Lottery-Sweeps                         | 0     | 0%      |
| NFT- Non Fungible Tokens               | 0     | 0%      |
| Non-Casino-8-Liner                     | 0     | 0%      |
| Non-Casino-o-Linei Non-Casino-Bingo    | 0     | 0%      |
| Non-Casino-Bingo Non-Casino-Cards/Dice | 0     | 0%      |
|                                        | 0     |         |
| Non-Casino-Crypto                      |       | 0%      |
| Non-Casino-Dog Race                    | 0     | 0%      |
| Non-Casino-Horse Race                  | 0     | 0%      |
| Non-Casino-Internet                    | 0     | 0%      |
| Non-Casino-Poker Rm                    | 0     | 0%      |
| Non-Casino-Raffle/50-50 Drawings       | 0     | 0%      |
| Non-Casino-Skill Machines              | 0     | 0%      |
| Non-Casino-Slots                       | 1     | 6%      |
| Non-Casino-V. Poker                    | 0     | 0%      |
| Non-Casino-Video Gaming                | 0     | 0%      |
| Sports-Baseball                        | 0     | 0%      |