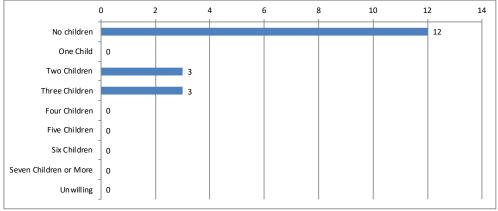

| Number of Children     | Calls | Percent |
|------------------------|-------|---------|
| No children            | 12    | 67%     |
| One Child              | 0     | 0%      |
| Two Children           | 3     | 17%     |
| Three Children         | 3     | 17%     |
| Four Children          | 0     | 0%      |
| Five Children          | 0     | 0%      |
| Six Children           | 0     | 0%      |
| Seven Children or More | 0     | 0%      |
| Unwilling              | 0     | 0%      |
| Total                  | 18    | 100%    |