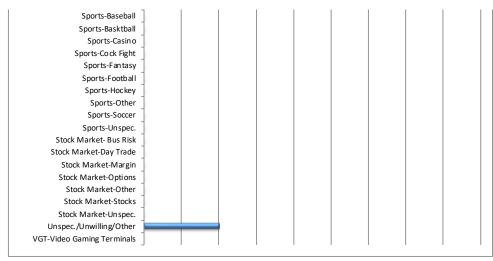

| Sports-Basktball           | 0  | 0%   |
|----------------------------|----|------|
| Sports-Casino              | 0  | 0%   |
| Sports-Cock Fight          | 0  | 0%   |
| Sports-Fantasy             | 0  | 0%   |
| Sports-Football            | 0  | 0%   |
| Sports-Hockey              | 0  | 0%   |
| Sports-Other               | 0  | 0%   |
| Sports-Soccer              | 0  | 0%   |
| Sports-Unspec.             | 0  | 0%   |
| Stock Market- Bus Risk     | 0  | 0%   |
| Stock Market-Day Trade     | 0  | 0%   |
| Stock Market-Margin        | 0  | 0%   |
| Stock Market-Options       | 0  | 0%   |
| Stock Market-Other         | 0  | 0%   |
| Stock Market-Stocks        | 0  | 0%   |
| Stock Market-Unspec.       | 0  | 0%   |
| Unspec./Unwilling/Other    | 2  | 11%  |
| VGT-Video Gaming Terminals | 0  | 0%   |
| Total                      | 18 | 100% |