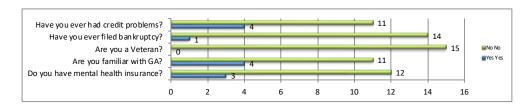

| Misc Questions                       |     | Yes        |    | No         |  |
|--------------------------------------|-----|------------|----|------------|--|
|                                      | Yes | Percentage | No | Percentage |  |
| Do you have mental health insurance? | 3   | 17%        | 12 | 67%        |  |
| Are you familiar with GA?            | 4   | 22%        | 11 | 61%        |  |
| Are you a Veteran?                   | 0   | 0%         | 15 | 83%        |  |
| Have you ever filed bankruptcy?      | 1   | 6%         | 14 | 78%        |  |
| Have you ever had credit problems?   | 4   | 22%        | 11 | 61%        |  |