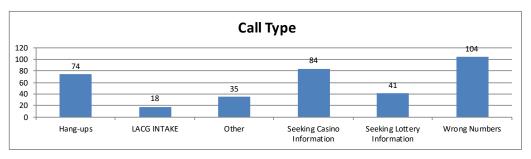

# Problem Gamblers Helpline 5/1/2023-5/31/2023 Arkansas Report

Total Calls 356
Total LACG Intakes 18

| Call Type                   | Call Type | Average Type |
|-----------------------------|-----------|--------------|
| Hang-ups                    | 74        | 21%          |
| LACG INTAKE                 | 18        | 5%           |
| Other                       | 35        | 10%          |
| Seeking Casino Information  | 84        | 24%          |
| Seeking Lottery Information | 41        | 12%          |
| Wrong Numbers               | 104       | 29%          |
| Total                       | 356       | 100%         |