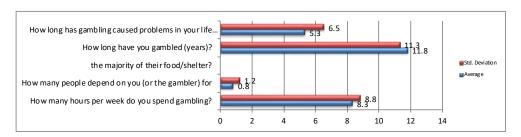

| Gambling Activity                                           | Average | Std. Deviation |
|-------------------------------------------------------------|---------|----------------|
| How many hours per week do you spend gambling?              | 8.3     | 8.8            |
| How many people depend on you (or the gambler) for          | 0.8     | 1.2            |
| the majority of their food/shelter?                         |         |                |
| How long have you gambled (years)?                          | 11.8    | 11.3           |
| How long has gambling caused problems in your life (years)? | 5.3     | 6.5            |