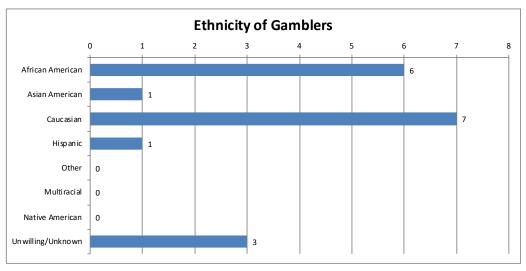

| Ethnicity of Gambler | Calls | S Percent |
|----------------------|-------|-----------|
| African American     | 6     | 33%       |
| Asian American       | 1     | 6%        |
| Caucasian            | 7     | 39%       |
| Hispanic             | 1     | 6%        |
| Other                | 0     | 0%        |
| Multiracial          | 0     | 0%        |
| Native American      | 0     | 0%        |
| Unwilling/Unknown    | 3     | 17%       |
| Total                | 18    | 100%      |