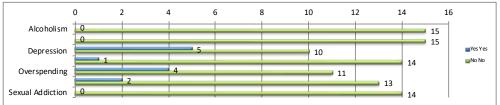

| Other Problems Identified | Yes |            | No |            |
|---------------------------|-----|------------|----|------------|
|                           | Yes | Percentage | No | Percentage |
| Alcoholism                | 0   | 0.0%       | 15 | 83.3%      |
| Drug Abuse                | 0   | 0.0%       | 15 | 83.3%      |
| Depression                | 5   | 27.8%      | 10 | 55.6%      |
| Eating Disorder           | 1   | 5.6%       | 14 | 77.8%      |
| Overspending              | 4   | 22.2%      | 11 | 61.1%      |
| Smoking                   | 2   | 11.1%      | 13 | 72.2%      |
| Sexual Addiction          | 0   | 0.0%       | 14 | 77.8%      |