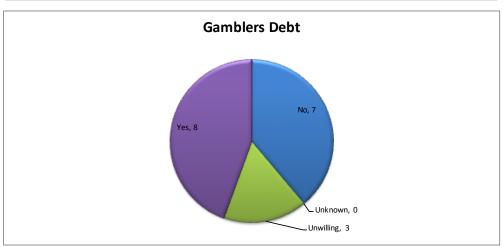

| Gamblers Debt | Calls | Percent |
|---------------|-------|---------|
| No            | 7     | 39%     |
| Unknown       | 0     | 0%      |
| Unwilling     | 3     | 17%     |
| Yes           | 8     | 44%     |
| Total         | 18    | 100%    |