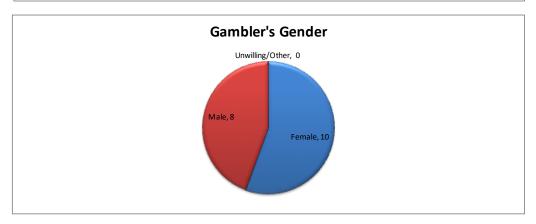

| Gambler's Gender | Calls | Percent |
|------------------|-------|---------|
| Female           | 10    | 56%     |
| Male             | 8     | 44%     |
| Unwilling/Other  | 0     | 0%      |
| Total            | 18    | 100%    |