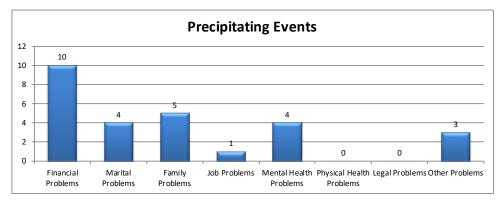

| Precipitating Event      | Calls | Percent |
|--------------------------|-------|---------|
| Financial Problems       | 10    | 56%     |
| Marital Problems         | 4     | 22%     |
| Family Problems          | 5     | 28%     |
| Job Problems             | 1     | 6%      |
| Mental Health Problems   | 4     | 22%     |
| Physical Health Problems | 0     | 0%      |
| Legal Problems           | 0     | 0%      |
| Other Problems           | 3     | 17%     |

<sup>\*</sup> Percent greater than 100 because many individuals indicated more than one problem area.

The percent associated with each type of gambling indicates what percent of all the callers indicated that form of gambling was a problem for them.