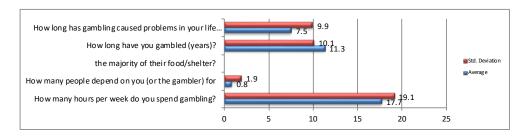

| Gambling Activity                                           | Average | Std. Deviation |
|-------------------------------------------------------------|---------|----------------|
| How many hours per week do you spend gambling?              | 17.7    | 19.1           |
| How many people depend on you (or the gambler) for          | 0.8     | 1.9            |
| the majority of their food/shelter?                         |         |                |
| How long have you gambled (years)?                          | 11.3    | 10.1           |
| How long has gambling caused problems in your life (years)? | 7.5     | 9.9            |