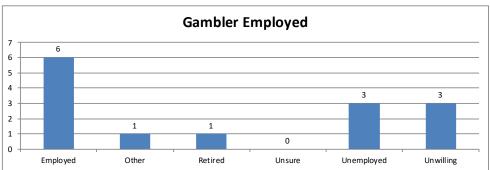

| Gambler Employed | Calls | Percent |
|------------------|-------|---------|
| Employed         | 6     | 43%     |
| Other            | 1     | 7%      |
| Retired          | 1     | 7%      |
| Unsure           | 0     | 0%      |
| Unemployed       | 3     | 21%     |
| Unwilling        | 3     | 21%     |
| Total            | 14    | 100%    |