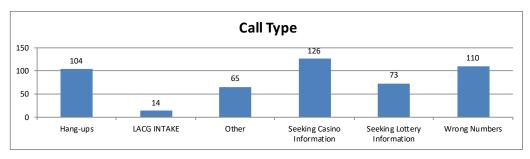

# Problem Gamblers Helpline 3/1/2023-3/31/2023 Arkansas Report

Total Calls 492
Total LACG Intakes 14

| Call Type                   | Call Type | Average Type |
|-----------------------------|-----------|--------------|
| Hang-ups                    | 104       | 21%          |
| LACG INTAKE                 | 14        | 3%           |
| Other                       | 65        | 13%          |
| Seeking Casino Information  | 126       | 26%          |
| Seeking Lottery Information | 73        | 15%          |
| Wrong Numbers               | 110       | 22%          |
| Total                       | 492       | 100%         |