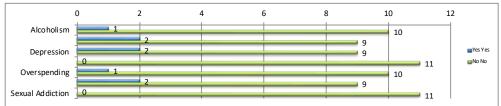

| Other Problems Identified | Yes |            | No |            |
|---------------------------|-----|------------|----|------------|
|                           | Yes | Percentage | No | Percentage |
| Alcoholism                | 1   | 7.1%       | 10 | 71.4%      |
| Drug Abuse                | 2   | 14.3%      | 9  | 64.3%      |
| Depression                | 2   | 14.3%      | 9  | 64.3%      |
| Eating Disorder           | 0   | 0.0%       | 11 | 78.6%      |
| Overspending              | 1   | 7.1%       | 10 | 71.4%      |
| Smoking                   | 2   | 14.3%      | 9  | 64.3%      |
| Sexual Addiction          | 0   | 0.0%       | 11 | 78.6%      |