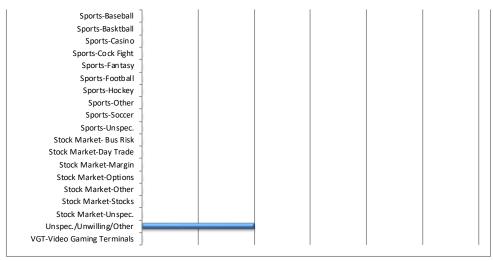

| Sports-Basktball           | 0  | 0%   |
|----------------------------|----|------|
| Sports-Casino              | 0  | 0%   |
| Sports-Cock Fight          | 0  | 0%   |
| Sports-Fantasy             | 0  | 0%   |
| Sports-Football            | 0  | 0%   |
| Sports-Hockey              | 0  | 0%   |
| Sports-Other               | 0  | 0%   |
| Sports-Soccer              | 0  | 0%   |
| Sports-Unspec.             | 0  | 0%   |
| Stock Market- Bus Risk     | 0  | 0%   |
| Stock Market-Day Trade     | 0  | 0%   |
| Stock Market-Margin        | 0  | 0%   |
| Stock Market-Options       | 0  | 0%   |
| Stock Market-Other         | 0  | 0%   |
| Stock Market-Stocks        | 0  | 0%   |
| Stock Market-Unspec.       | 0  | 0%   |
| Unspec./Unwilling/Other    | 2  | 14%  |
| VGT-Video Gaming Terminals | 0  | 0%   |
| Total                      | 14 | 100% |