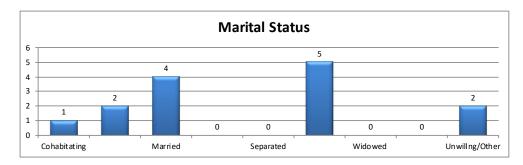

| Marital Status | Calls | Percent |
|----------------|-------|---------|
| Cohabitating   | 1     | 7%      |
| Divorced       | 2     | 14%     |
| Married        | 4     | 29%     |
| N/A            | 0     | 0%      |
| Separated      | 0     | 0%      |
| Single         | 5     | 36%     |
| Widowed        | 0     | 0%      |
| Unsure         | 0     | 0%      |
| Unwillng/Other | 2     | 14%     |
| Total          | 14    | 100%    |