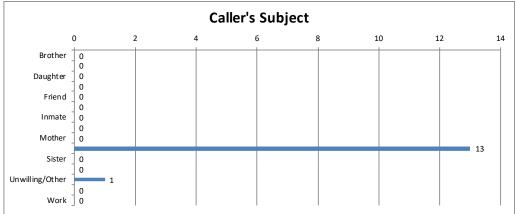

| Suicide | Calls | Percent |
|---------|-------|---------|
| No      | 14    | 100%    |
| Past    | 0     | 0%      |
| Present | 0     | 0%      |
| Total   | 14    | 100%    |

| Caller's Subject       | Calls | Percent |
|------------------------|-------|---------|
| Brother                | 0     | 0%      |
| Client                 | 0     | 0%      |
| Daughter               | 0     | 0%      |
| Father                 | 0     | 0%      |
| Friend                 | 0     | 0%      |
| Husband/Male sig other | 0     | 0%      |
| Inmate                 | 0     | 0%      |
| Misc. Family Member    | 0     | 0%      |
| Mother                 | 0     | 0%      |
| Self                   | 13    | 93%     |
| Sister                 | 0     | 0%      |
| Son                    | 0     | 0%      |
| Unwilling/Other        | 1     | 7%      |
| Wife/Female sig other  | 0     | 0%      |
| Work                   | 0     | 0%      |
| Total                  | 14    | 100%    |