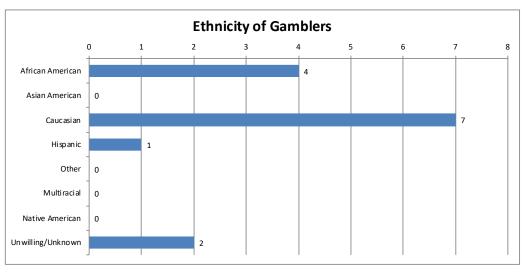

| Ethnicity of Gambler | Calls | Percent |
|----------------------|-------|---------|
| African American     | 4     | 29%     |
| Asian American       | 0     | 0%      |
| Caucasian            | 7     | 50%     |
| Hispanic             | 1     | 7%      |
| Other                | 0     | 0%      |
| Multiracial          | 0     | 0%      |
| Native American      | 0     | 0%      |
| Unwilling/Unknown    | 2     | 14%     |
| Total                | 14    | 100%    |