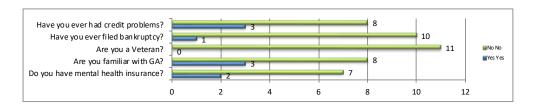

| Misc Questions                       |     | Yes        |    | No         |  |
|--------------------------------------|-----|------------|----|------------|--|
|                                      | Yes | Percentage | No | Percentage |  |
| Do you have mental health insurance? | 2   | 14%        | 7  | 50%        |  |
| Are you familiar with GA?            | 3   | 21%        | 8  | 57%        |  |
| Are you a Veteran?                   | 0   | 0%         | 11 | 79%        |  |
| Have you ever filed bankruptcy?      | 1   | 7%         | 10 | 71%        |  |
| Have you ever had credit problems?   | 3   | 21%        | 8  | 57%        |  |