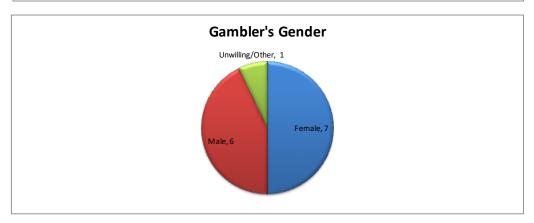

| Gambler's Gender | Calls | Percent |
|------------------|-------|---------|
| Female           | 7     | 50%     |
| Male             | 6     | 43%     |
| Unwilling/Other  | 1     | 7%      |
| Total            | 14    | 100%    |