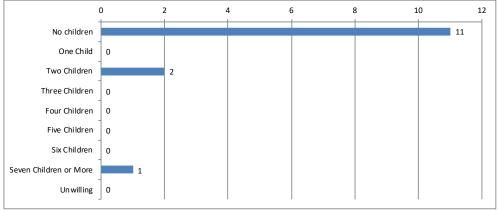

| Number of Children     | Calls | Percent |
|------------------------|-------|---------|
| No children            | 11    | 79%     |
| One Child              | 0     | 0%      |
| Two Children           | 2     | 14%     |
| Three Children         | 0     | 0%      |
| Four Children          | 0     | 0%      |
| Five Children          | 0     | 0%      |
| Six Children           | 0     | 0%      |
| Seven Children or More | 1     | 7%      |
| Unwilling              | 0     | 0%      |
| Total                  | 14    | 100%    |