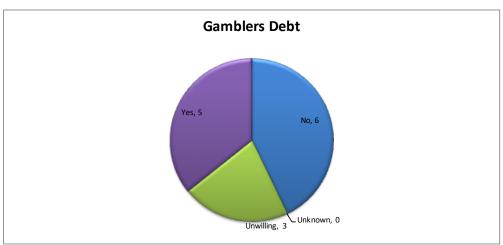

| Gamblers Debt | Calls | Percent |
|---------------|-------|---------|
| No            | 6     | 43%     |
| Unknown       | 0     | 0%      |
| Unwilling     | 3     | 21%     |
| Yes           | 5     | 36%     |
| Total         | 14    | 100%    |