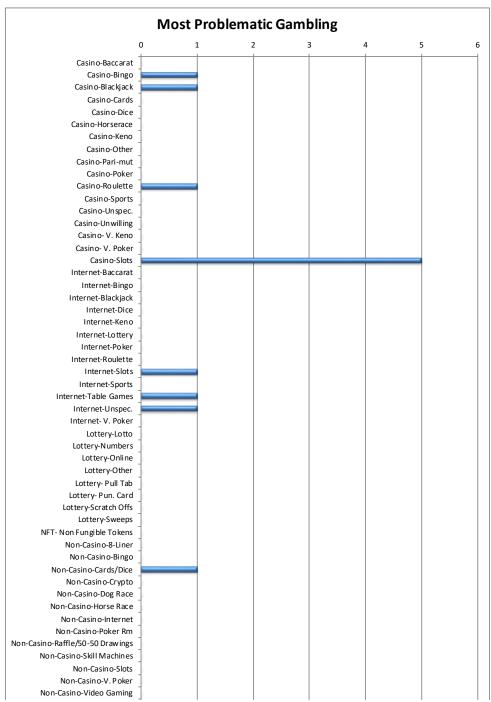

<sup>\*</sup> Percent greater than 100 because many individuals indicated more than one problem area.

The percent associated with each type of gambling indicates what percent of all the callers indicated that form of gambling was a problem for them.

| Most Problematic Compline                                    | Calls | Percent  |
|--------------------------------------------------------------|-------|----------|
| Most Problematic Gambling                                    |       |          |
| Casino-Baccarat                                              | 0     | 0%       |
| Casino-Bingo                                                 | 1     | 7%       |
| Casino-Blackjack                                             | 1     | 7%       |
| Casino-Cards                                                 | 0     | 0%       |
| Casino-Dice                                                  | 0     | 0%       |
| Casino-Horserace                                             | 0     | 0%       |
| Casino-Keno                                                  | 0     | 0%       |
| Casino-Other                                                 | 0     | 0%       |
| Casino-Pari-mut                                              | 0     | 0%       |
| Casino-Poker                                                 | 0     | 0%       |
| Casino-Roulette                                              | 1     | 7%       |
| Casino-Sports                                                | 0     | 0%       |
| Casino-Unspec.                                               | 0     | 0%       |
| Casino-Unwilling                                             | 0     | 0%       |
| Casino- V. Keno                                              | 0     | 0%       |
| Casino- V. Poker                                             | 0     | 0%       |
| Casino-Slots                                                 | 5     | 36%      |
| Internet-Baccarat                                            | 0     | 0%       |
| Internet-Bingo                                               | 0     | 0%       |
| Internet-Blackjack                                           | 0     | 0%       |
| Internet-Dice                                                | 0     | 0%       |
| Internet-Keno                                                | 0     | 0%       |
| Internet-Lottery                                             | 0     | 0%       |
| Internet-Poker                                               | 0     | 0%       |
| Internet-Roulette                                            | 0     | 0%       |
| Internet-Slots                                               | 1     | 7%       |
| Internet-Sports                                              | 0     | 0%       |
| Internet-Table Games                                         | 1     | 7%       |
| Internet-Unspec.                                             | 1     | 7%       |
| Internet- V. Poker                                           | 0     | 0%       |
| Lottery-Lotto                                                | 0     | 0%       |
| Lottery-Numbers                                              | 0     | 0%       |
| Lottery-Online                                               | 0     | 0%       |
| Lottery-Other                                                | 0     | 0%       |
| Lottery- Pull Tab                                            | 0     | 0%       |
| Lottery- Pun. Card                                           | 0     | 0%       |
| Lottery-Scratch Offs                                         | 0     | 0%       |
| Lottery-Sweeps                                               | 0     | 0%       |
| NFT- Non Fungible Tokens                                     | 0     | 0%       |
| Non-Casino-8-Liner                                           | 0     | 0%       |
| Non-Casino-Bingo                                             | 0     | 0%       |
| Non-Casino-Cards/Dice                                        | 1     | 7%       |
| Non-Casino-Crypto                                            | 0     | 0%       |
| Non-Casino-Dog Race                                          | 0     | 0%       |
| Non-Casino-Horse Race                                        | 0     | 0%       |
| Non-Casino-Internet                                          | 0     | 0%       |
| Non-Casino-Poker Rm                                          | 0     | 0%       |
| Non-Casino-Raffle/50-50 Drawings                             | 0     | 0%       |
| Non-Casino-Skill Machines                                    | 0     | 0%       |
| Non-Casino-Slots                                             | 0     | 0%       |
|                                                              | · ·   | 070      |
|                                                              | 0     | 0%       |
| Non-Casino-Siots Non-Casino-V. Poker Non-Casino-Video Gaming | 0     | 0%<br>0% |