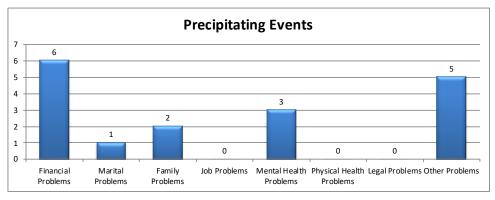

| Precipitating Event      | Calls | Percent |
|--------------------------|-------|---------|
| Financial Problems       | 6     | 43%     |
| Marital Problems         | 1     | 7%      |
| Family Problems          | 2     | 14%     |
| Job Problems             | 0     | 0%      |
| Mental Health Problems   | 3     | 21%     |
| Physical Health Problems | 0     | 0%      |
| Legal Problems           | 0     | 0%      |
| Other Problems           | 5     | 36%     |

<sup>\*</sup> Percent greater than 100 because many individuals indicated more than one problem area.

The percent associated with each type of gambling indicates what percent of all the callers indicated that form of gambling was a problem for them.