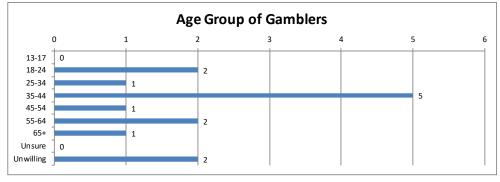

| Age Group of Gamblers | Calls | Percent |
|-----------------------|-------|---------|
| 13-17                 | 0     | 0%      |
| 18-24                 | 2     | 14%     |
| 25-34                 | 1     | 7%      |
| 35-44                 | 5     | 36%     |
| 45-54<br>55-64        | 1     | 7%      |
| 55-64                 | 2     | 14%     |
| 65+                   | 1     | 7%      |
| Unsure                | 0     | 0%      |
| Unwilling             | 2     | 14%     |
| Total                 | 14    | 100%    |