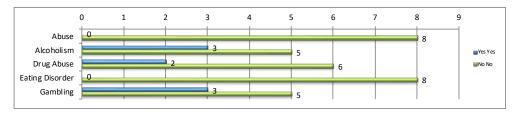

| Problems Identified in Family | Yes |            | No |            |
|-------------------------------|-----|------------|----|------------|
|                               | Yes | Percentage | No | Percentage |
| Abuse                         | 0   | 0.0%       | 8  | 57.1%      |
| Alcoholism                    | 3   | 21.4%      | 5  | 35.7%      |
| Drug Abuse                    | 2   | 14.3%      | 6  | 42.9%      |
| Eating Disorder               | 0   | 0.0%       | 8  | 57.1%      |
| Gambling                      | 3   | 21.4%      | 5  | 35.7%      |