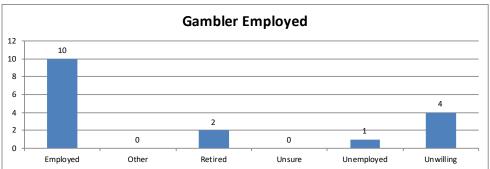

| Gambler Employed | Calls | Percent |
|------------------|-------|---------|
| Employed         | 10    | 59%     |
| Other            | 0     | 0%      |
| Retired          | 2     | 12%     |
| Unsure           | 0     | 0%      |
| Unemployed       | 1     | 6%      |
| Unwilling        | 4     | 24%     |
| Total            | 17    | 100%    |