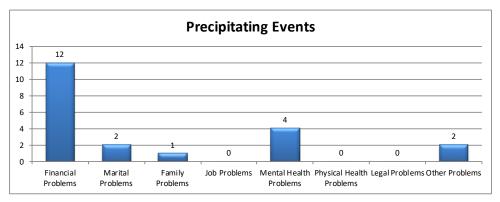

| Precipitating Event      | Calls | Percent |
|--------------------------|-------|---------|
| Financial Problems       | 12    | 71%     |
| Marital Problems         | 2     | 12%     |
| Family Problems          | 1     | 6%      |
| Job Problems             | 0     | 0%      |
| Mental Health Problems   | 4     | 24%     |
| Physical Health Problems | 0     | 0%      |
| Legal Problems           | 0     | 0%      |
| Other Problems           | 2     | 12%     |

<sup>\*</sup> Percent greater than 100 because many individuals indicated more than one problem area.

The percent associated with each type of gambling indicates what percent of all the callers indicated that form of gambling was a problem for them.