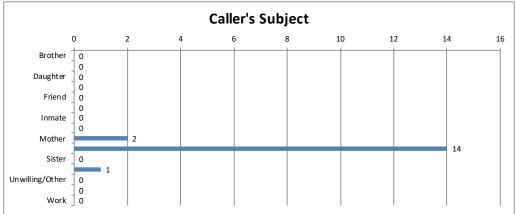

| Suicide | Calls | Percent |
|---------|-------|---------|
| No      | 17    | 100%    |
| Past    | 0     | 0%      |
| Present | 0     | 0%      |
| Total   | 17    | 100%    |

| Caller's Subject       | Calls | Percent |
|------------------------|-------|---------|
| Brother                | 0     | 0%      |
| Client                 | 0     | 0%      |
| Daughter               | 0     | 0%      |
| Father                 | 0     | 0%      |
| Friend                 | 0     | 0%      |
| Husband/Male sig other | 0     | 0%      |
| Inmate                 | 0     | 0%      |
| Misc. Family Member    | 0     | 0%      |
| Mother                 | 2     | 12%     |
| Self                   | 14    | 82%     |
| Sister                 | 0     | 0%      |
| Son                    | 1     | 6%      |
| Unwilling/Other        | 0     | 0%      |
| Wife/Female sig other  | 0     | 0%      |
| Work                   | 0     | 0%      |
| Total                  | 17    | 100%    |