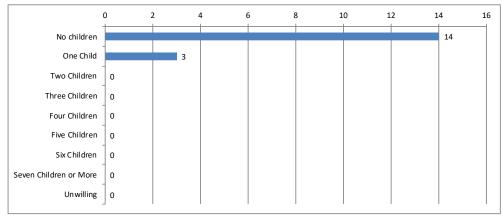

| Number of Children     | Calls | Percent |
|------------------------|-------|---------|
| No children            | 14    | 82%     |
| One Child              | 3     | 18%     |
| Two Children           | 0     | 0%      |
| Three Children         | 0     | 0%      |
| Four Children          | 0     | 0%      |
| Five Children          | 0     | 0%      |
| Six Children           | 0     | 0%      |
| Seven Children or More | 0     | 0%      |
| Unwilling              | 0     | 0%      |
| Total                  | 17    | 100%    |