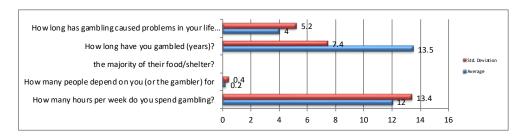

| Gambling Activity                                           | Average | Std. Deviation |
|-------------------------------------------------------------|---------|----------------|
| How many hours per week do you spend gambling?              | 12      | 13.4           |
| How many people depend on you (or the gambler) for          | 0.2     | 0.4            |
| the majority of their food/shelter?                         |         |                |
| How long have you gambled (years)?                          | 13.5    | 7.4            |
| How long has gambling caused problems in your life (years)? | 4       | 5.2            |