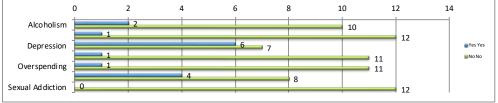

| Other Problems Identified | Yes |            | No |            |
|---------------------------|-----|------------|----|------------|
|                           | Yes | Percentage | No | Percentage |
| Alcoholism                | 2   | 15.4%      | 10 | 76.9%      |
| Drug Abuse                | 1   | 7.7%       | 12 | 92.3%      |
| Depression                | 6   | 46.2%      | 7  | 53.8%      |
| Eating Disorder           | 1   | 7.7%       | 11 | 84.6%      |
| Overspending              | 1   | 7.7%       | 11 | 84.6%      |
| Smoking                   | 4   | 30.8%      | 8  | 61.5%      |
| Sexual Addiction          | 0   | 0.0%       | 12 | 92.3%      |