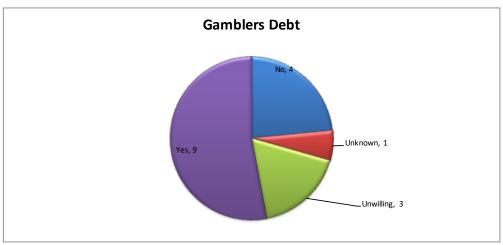

| Gamblers Debt | Calls | Percent |
|---------------|-------|---------|
| No            | 4     | 24%     |
| Unknown       | 1     | 6%      |
| Unwilling     | 3     | 18%     |
| Yes           | 9     | 53%     |
| Total         | 17    | 100%    |