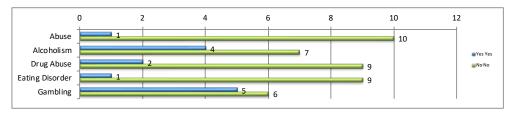

| Problems Identified in Family | Yes |            | No |            |
|-------------------------------|-----|------------|----|------------|
|                               | Yes | Percentage | No | Percentage |
| Abuse                         | 1   | 5.9%       | 10 | 58.8%      |
| Alcoholism                    | 4   | 23.5%      | 7  | 41.2%      |
| Drug Abuse                    | 2   | 11.8%      | 9  | 52.9%      |
| Eating Disorder               | 1   | 5.9%       | 9  | 52.9%      |
| Gambling                      | 5   | 29.4%      | 6  | 35.3%      |