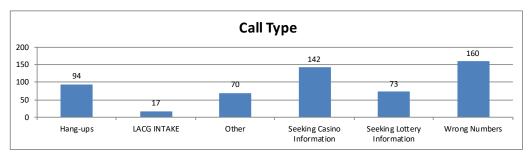

# Problem Gamblers Helpline 2/1/2023-2/28/2023 Arkansas Report

Total Calls 556
Total LACG Intakes 17

| Call Type                   | Call Type | Average Type |
|-----------------------------|-----------|--------------|
| Hang-ups                    | 94        | 17%          |
| LACG INTAKE                 | 17        | 3%           |
| Other                       | 70        | 13%          |
| Seeking Casino Information  | 142       | 26%          |
| Seeking Lottery Information | 73        | 13%          |
| Wrong Numbers               | 160       | 29%          |
| Total                       | 556       | 100%         |