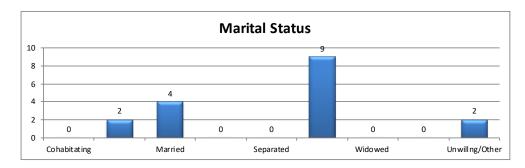

| Marital Status | Calls | Percent |
|----------------|-------|---------|
| Cohabitating   | 0     | 0%      |
| Divorced       | 2     | 12%     |
| Married        | 4     | 24%     |
| N/A            | 0     | 0%      |
| Separated      | 0     | 0%      |
| Single         | 9     | 53%     |
| Widowed        | 0     | 0%      |
| Unsure         | 0     | 0%      |
| Unwillng/Other | 2     | 12%     |
| Total          | 17    | 100%    |