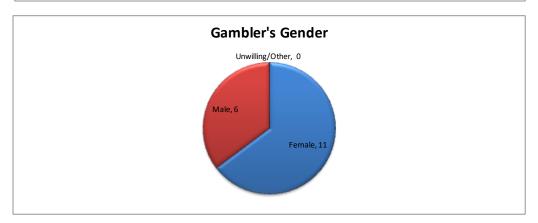

| Gambler's Gender | Calls | Percent |
|------------------|-------|---------|
| Female           | 11    | 65%     |
| Male             | 6     | 35%     |
| Unwilling/Other  | 0     | 0%      |
| Total            | 17    | 100%    |