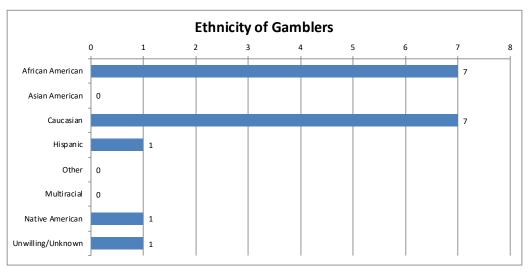

| Ethnicity of Gambler | Calls | Percent |
|----------------------|-------|---------|
| African American     | 7     | 41%     |
| Asian American       | 0     | 0%      |
| Caucasian            | 7     | 41%     |
| Hispanic             | 1     | 6%      |
| Other                | 0     | 0%      |
| Multiracial          | 0     | 0%      |
| Native American      | 1     | 6%      |
| Unwilling/Unknown    | 1     | 6%      |
| Total                | 17    | 100%    |