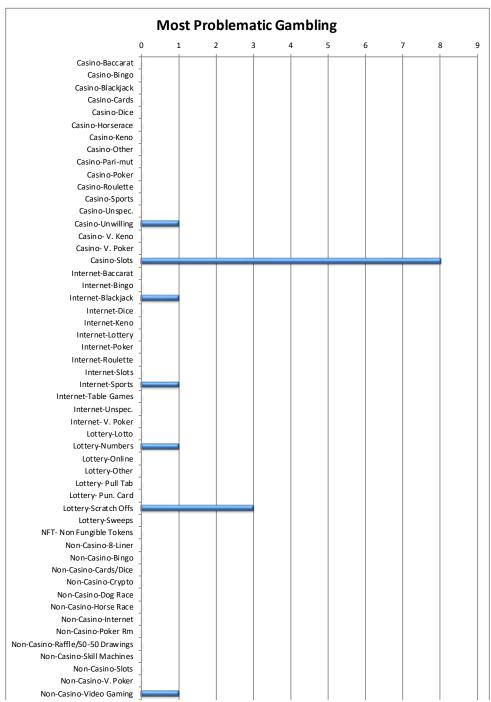

<sup>\*</sup> Percent greater than 100 because many individuals indicated more than one problem area.

The percent associated with each type of gambling indicates what percent of all the callers indicated that form of gambling was a problem for them.

| Most Problematic Gambling        | Calls | Percent  |
|----------------------------------|-------|----------|
| Casino-Baccarat                  | 0     | 0%       |
|                                  | 0     | 0%       |
| Casino-Bingo                     | 0     | 0%       |
| Casino-Blackjack Casino-Cards    | 0     | 0%       |
| Casino-Dice                      | 0     | 0%       |
| Casino-Horserace                 | 0     | 0%       |
| Casino-Keno                      | 0     | 0%       |
| Casino-Other                     | 0     | 0%       |
| Casino-Ouiei Casino-Pari-mut     | 0     | 0%       |
| Casino-Poker                     | 0     | 0%       |
| Casino-Roulette                  | 0     | 0%       |
| Casino-Sports                    | 0     | 0%       |
| *                                | 0     | 0%       |
| Casino-Unspec. Casino-Unwilling  | 1     | 6%       |
| C                                |       |          |
| Casino- V. Keno Casino- V. Poker | 0     | 0%<br>0% |
|                                  |       |          |
| Casino-Slots                     | 8     | 47%      |
| Internet-Baccarat                | 0     | 0%       |
| Internet-Bingo                   | 0     | 0%       |
| Internet-Blackjack               | 1     | 6%       |
| Internet-Dice                    | 0     | 0%       |
| Internet-Keno                    | 0     | 0%       |
| Internet-Lottery                 | 0     | 0%       |
| Internet-Poker                   | 0     | 0%       |
| Internet-Roulette                | 0     | 0%       |
| Internet-Slots                   | 0     | 0%       |
| Internet-Sports                  | 1     | 6%       |
| Internet-Table Games             | 0     | 0%       |
| Internet-Unspec.                 | 0     | 0%       |
| Internet- V. Poker               | 0     | 0%       |
| Lottery-Lotto                    | 0     | 0%       |
| Lottery-Numbers                  | 1     | 6%       |
| Lottery-Online                   | 0     | 0%       |
| Lottery-Other                    | 0     | 0%       |
| Lottery- Pull Tab                | 0     | 0%       |
| Lottery- Pun. Card               | 0     | 0%       |
| Lottery-Scratch Offs             | 3     | 18%      |
| Lottery-Sweeps                   | 0     | 0%       |
| NFT- Non Fungible Tokens         | 0     | 0%       |
| Non-Casino-8-Liner               | 0     | 0%       |
| Non-Casino-Bingo                 | 0     | 0%       |
| Non-Casino-Cards/Dice            | 0     | 0%       |
| Non-Casino-Crypto                | 0     | 0%       |
| Non-Casino-Dog Race              | 0     | 0%       |
| Non-Casino-Horse Race            | 0     | 0%       |
| Non-Casino-Internet              | 0     | 0%       |
| Non-Casino-Poker Rm              | 0     | 0%       |
| Non-Casino-Raffle/50-50 Drawings | 0     | 0%       |
| Non-Casino-Skill Machines        | 0     | 0%       |
| Non-Casino-Slots                 | 0     | 0%       |
| Non-Casino-V. Poker              | 0     | 0%       |
| Non-Casino-Video Gaming          | 1     | 6%       |
| Sports-Baseball                  | 0     | 0%       |