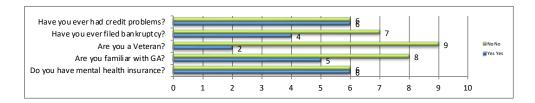

| Misc Questions                       |     | Yes        |    | No         |  |
|--------------------------------------|-----|------------|----|------------|--|
|                                      | Yes | Percentage | No | Percentage |  |
| Do you have mental health insurance? | 6   | 35%        | 6  | 35%        |  |
| Are you familiar with GA?            | 5   | 29%        | 8  | 47%        |  |
| Are you a Veteran?                   | 2   | 12%        | 9  | 53%        |  |
| Have you ever filed bankruptcy?      | 4   | 24%        | 7  | 41%        |  |
| Have you ever had credit problems?   | 6   | 35%        | 6  | 35%        |  |