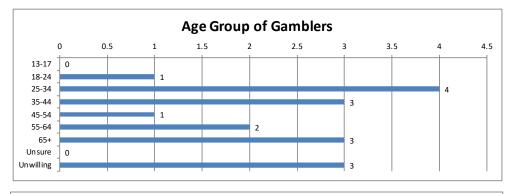

| Age Group of Gamblers | Calls | Percent |
|-----------------------|-------|---------|
| 13-17                 | 0     | 0%      |
| 18-24                 | 1     | 6%      |
| 25-34                 | 4     | 24%     |
| 35-44                 | 3     | 18%     |
| 45-54                 | 1     | 6%      |
| 55-64                 | 2     | 12%     |
| 65+                   | 3     | 18%     |
| Unsure                | 0     | 0%      |
| Unwilling             | 3     | 18%     |
| Total                 | 17    | 100%    |