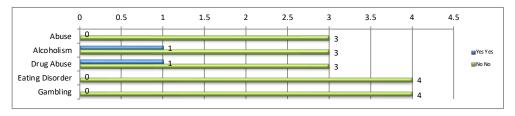

| Problems Identified in Family | Yes |            | No |            |
|-------------------------------|-----|------------|----|------------|
|                               | Yes | Percentage | No | Percentage |
| Abuse                         | 0   | 0.0%       | 3  | 30.0%      |
| Alcoholism                    | 1   | 10.0%      | 3  | 30.0%      |
| Drug Abuse                    | 1   | 10.0%      | 3  | 30.0%      |
| Eating Disorder               | 0   | 0.0%       | 4  | 40.0%      |
| Gambling                      | 0   | 0.0%       | 4  | 40.0%      |