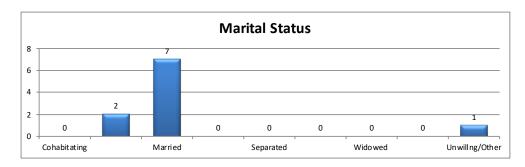

| Marital Status | Calls | Percent |
|----------------|-------|---------|
| Cohabitating   | 0     | 0%      |
| Divorced       | 2     | 20%     |
| Married        | 7     | 70%     |
| N/A            | 0     | 0%      |
| Separated      | 0     | 0%      |
| Single         | 0     | 0%      |
| Widowed        | 0     | 0%      |
| Unsure         | 0     | 0%      |
| Unwillng/Other | 1     | 10%     |
| Total          | 10    | 100%    |