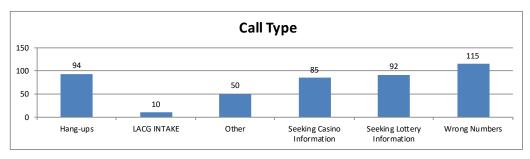

# Problem Gamblers Helpline 8/1/2023-8/31/2023 Arkansas Report

Total Calls 446
Total LACG Intakes 10

| Call Type                   | Call Type | Average Type |
|-----------------------------|-----------|--------------|
| Hang-ups                    | 94        | 21%          |
| LACG INTAKE                 | 10        | 2%           |
| Other                       | 50        | 11%          |
| Seeking Casino Information  | 85        | 19%          |
| Seeking Lottery Information | 92        | 21%          |
| Wrong Numbers               | 115       | 26%          |
| Total                       | 446       | 100%         |