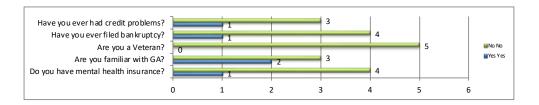

| Misc Questions                       |     | Yes        |    | No         |  |
|--------------------------------------|-----|------------|----|------------|--|
|                                      | Yes | Percentage | No | Percentage |  |
| Do you have mental health insurance? | 1   | 10%        | 4  | 40%        |  |
| Are you familiar with GA?            | 2   | 20%        | 3  | 30%        |  |
| Are you a Veteran?                   | 0   | 0%         | 5  | 50%        |  |
| Have you ever filed bankruptcy?      | 1   | 10%        | 4  | 40%        |  |
| Have you ever had credit problems?   | 1   | 10%        | 3  | 30%        |  |