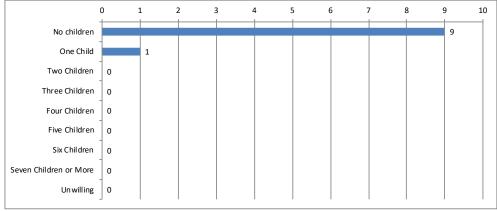

| Number of Children     | Calls | Percent |
|------------------------|-------|---------|
| No children            | 9     | 90%     |
| One Child              | 1     | 10%     |
| Two Children           | 0     | 0%      |
| Three Children         | 0     | 0%      |
| Four Children          | 0     | 0%      |
| Five Children          | 0     | 0%      |
| Six Children           | 0     | 0%      |
| Seven Children or More | 0     | 0%      |
| Unwilling              | 0     | 0%      |
| Total                  | 10    | 100%    |