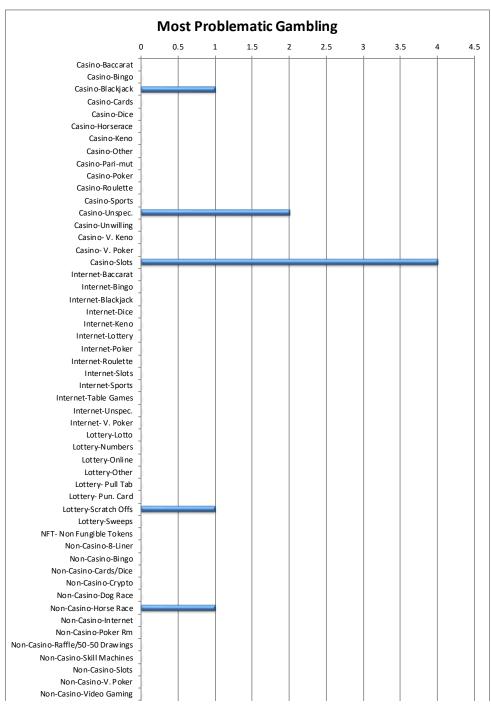

<sup>\*</sup> Percent greater than 100 because many individuals indicated more than one problem area.

The percent associated with each type of gambling indicates what percent of all the callers indicated that form of gambling was a problem for them.

| Most Problematic Gambling        | Calls | Percent |
|----------------------------------|-------|---------|
| Casino-Baccarat                  | 0     | 0%      |
| Casino-Bingo                     | 0     | 0%      |
| Casino-Blackjack                 | 1     | 10%     |
| Casino-Cards                     | 0     | 0%      |
| Casino-Dice                      | 0     | 0%      |
| Casino-Horserace                 | 0     | 0%      |
| Casino-Keno                      | 0     | 0%      |
| Casino-Other                     | 0     | 0%      |
| Casino-Pari-mut                  | 0     | 0%      |
| Casino-Poker                     | 0     | 0%      |
| Casino-Roulette                  | 0     | 0%      |
| Casino-Sports                    | 0     | 0%      |
| Casino-Unspec.                   | 2     | 20%     |
| Casino-Unwilling                 | 0     | 0%      |
| Casino- V. Keno                  | 0     | 0%      |
| Casino- V. Reno Casino- V. Poker | 0     | 0%      |
| Casino- V. Fokei  Casino-Slots   | 4     | 40%     |
| Lasino-Siois Internet-Baccarat   | 0     | 0%      |
| Internet-Bingo                   | 0     | 0%      |
| Internet-Blackjack               | 0     | 0%      |
| Internet-Dice                    | 0     | 0%      |
| Internet-Line                    | *     | 0%      |
|                                  | 0     | 0%      |
| Internet-Lottery                 | 0     |         |
| Internet-Poker                   | 0     | 0%      |
| Internet-Roulette                | 0     | 0%      |
| Internet-Slots                   | 0     | 0%      |
| Internet-Sports                  | 0     | 0%      |
| Internet-Table Games             | 0     | 0%      |
| Internet-Unspec.                 | 0     | 0%      |
| Internet- V. Poker               | 0     | 0%      |
| Lottery-Lotto                    | 0     | 0%      |
| Lottery-Numbers                  | 0     | 0%      |
| Lottery-Online                   | 0     | 0%      |
| Lottery-Other                    | 0     | 0%      |
| Lottery- Pull Tab                | 0     | 0%      |
| Lottery- Pun. Card               | 0     | 0%      |
| Lottery-Scratch Offs             | 1     | 10%     |
| Lottery-Sweeps                   | 0     | 0%      |
| NFT- Non Fungible Tokens         | 0     | 0%      |
| Non-Casino-8-Liner               | 0     | 0%      |
| Non-Casino-Bingo                 | 0     | 0%      |
| Non-Casino-Cards/Dice            | 0     | 0%      |
| Non-Casino-Crypto                | 0     | 0%      |
| Non-Casino-Dog Race              | 0     | 0%      |
| Non-Casino-Horse Race            | 1     | 10%     |
| Non-Casino-Internet              | 0     | 0%      |
| Non-Casino-Poker Rm              | 0     | 0%      |
| Non-Casino-Raffle/50-50 Drawings | 0     | 0%      |
| Non-Casino-Skill Machines        | 0     | 0%      |
| Non-Casino-Slots                 | 0     | 0%      |
| Non-Casino-V. Poker              | 0     | 0%      |
| Non-Casino-Video Gaming          | 0     | 0%      |
| Sports-Baseball                  | 0     | 0%      |