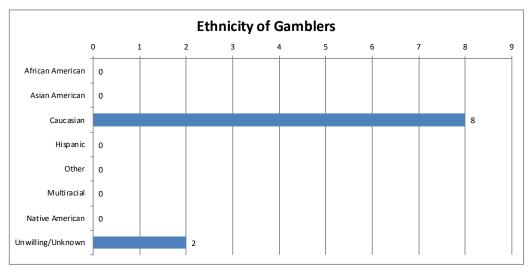

| Ethnicity of Gambler | Calls | Percent |
|----------------------|-------|---------|
| African American     | 0     | 0%      |
| Asian American       | 0     | 0%      |
| Caucasian            | 8     | 80%     |
| Hispanic             | 0     | 0%      |
| Other                | 0     | 0%      |
| Multiracial          | 0     | 0%      |
| Native American      | 0     | 0%      |
| Unwilling/Unknown    | 2     | 20%     |
| Total                | 10    | 100%    |