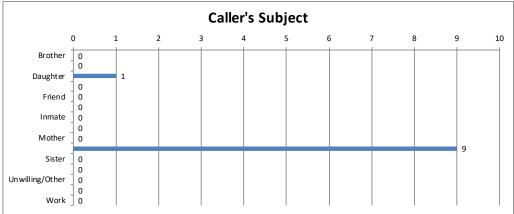

| Suicide | Calls | Percent |
|---------|-------|---------|
| No      | 10    | 100%    |
| Past    | 0     | 0%      |
| Present | 0     | 0%      |
| Total   | 10    | 100%    |

| Caller's Subject       | Calls | Percent |
|------------------------|-------|---------|
| Brother                | 0     | 0%      |
| Client                 | 0     | 0%      |
| Daughter               | 1     | 10%     |
| Father                 | 0     | 0%      |
| Friend                 | 0     | 0%      |
| Husband/Male sig other | 0     | 0%      |
| Inmate                 | 0     | 0%      |
| Misc. Family Member    | 0     | 0%      |
| Mother                 | 0     | 0%      |
| Self                   | 9     | 90%     |
| Sister                 | 0     | 0%      |
| Son                    | 0     | 0%      |
| Unwilling/Other        | 0     | 0%      |
| Wife/Female sig other  | 0     | 0%      |
| Work                   | 0     | 0%      |
| Total                  | 10    | 100%    |