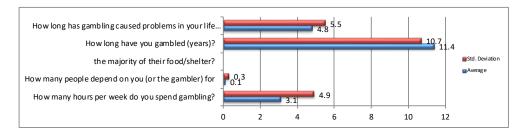

| Gambling Activity                                           | Average | Std. Deviation |
|-------------------------------------------------------------|---------|----------------|
| How many hours per week do you spend gambling?              | 3.1     | 4.9            |
| How many people depend on you (or the gambler) for          | 0.1     | 0.3            |
| the majority of their food/shelter?                         |         |                |
| How long have you gambled (years)?                          | 11.4    | 10.7           |
| How long has gambling caused problems in your life (years)? | 4.8     | 5.5            |