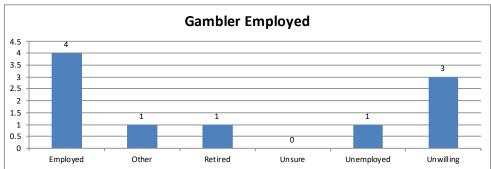

| Gambler Employed | Calls | Percent |
|------------------|-------|---------|
| Employed         | 4     | 40%     |
| Other            | 1     | 10%     |
| Retired          | 1     | 10%     |
| Unsure           | 0     | 0%      |
| Unemployed       | 1     | 10%     |
| Unwilling        | 3     | 30%     |
| Total            | 10    | 100%    |