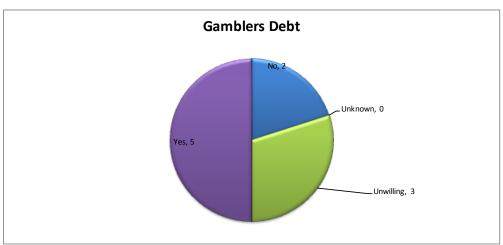

| Gamblers Debt | Call | s Percent |
|---------------|------|-----------|
| No            | 2    | 20%       |
| Unknown       | 0    | 0%        |
| Unwilling     | 3    | 30%       |
| Yes           | 5    | 50%       |
| Total         | 10   | 100%      |