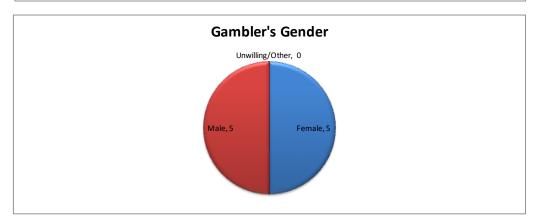

| Gambler's Gender | Calls | Percent |
|------------------|-------|---------|
| Female           | 5     | 50%     |
| Male             | 5     | 50%     |
| Unwilling/Other  | 0     | 0%      |
| Total            | 10    | 100%    |