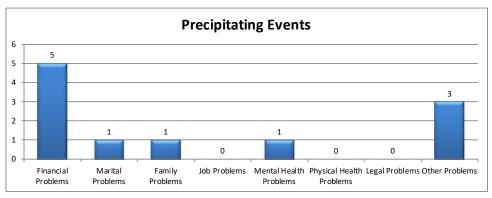

| Precipitating Event      | Calls | Percent |
|--------------------------|-------|---------|
| Financial Problems       | 5     | 50%     |
| Marital Problems         | 1     | 10%     |
| Family Problems          | 1     | 10%     |
| Job Problems             | 0     | 0%      |
| Mental Health Problems   | 1     | 10%     |
| Physical Health Problems | 0     | 0%      |
| Legal Problems           | 0     | 0%      |
| Other Problems           | 3     | 30%     |

<sup>\*</sup> Percent greater than 100 because many individuals indicated more than one problem area.

The percent associated with each type of gambling indicates what percent of all the callers indicated that form of gambling was a problem for them.