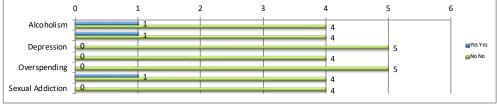

| Other Problems Identified | Yes |            | No |            |
|---------------------------|-----|------------|----|------------|
|                           | Yes | Percentage | No | Percentage |
| Alcoholism                | 1   | 10.0%      | 4  | 40.0%      |
| Drug Abuse                | 1   | 10.0%      | 4  | 40.0%      |
| Depression                | 0   | 0.0%       | 5  | 50.0%      |
| Eating Disorder           | 0   | 0.0%       | 4  | 40.0%      |
| Overspending              | 0   | 0.0%       | 5  | 50.0%      |
| Smoking                   | 1   | 10.0%      | 4  | 40.0%      |
| Sexual Addiction          | 0   | 0.0%       | 4  | 40.0%      |