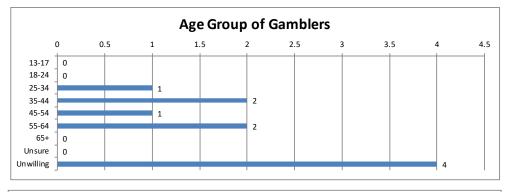

| Age Group of Gamblers | Calls | Percent |
|-----------------------|-------|---------|
| 13-17                 | 0     | 0%      |
| 18-24                 | 0     | 0%      |
| 25-34                 | 1     | 10%     |
| 35-44                 | 2     | 20%     |
| 45-54                 | 1     | 10%     |
| 55-64                 | 2     | 20%     |
| 65+                   | 0     | 0%      |
| Unsure                | 0     | 0%      |
| Unwilling             | 4     | 40%     |
| Total                 | 10    | 100%    |