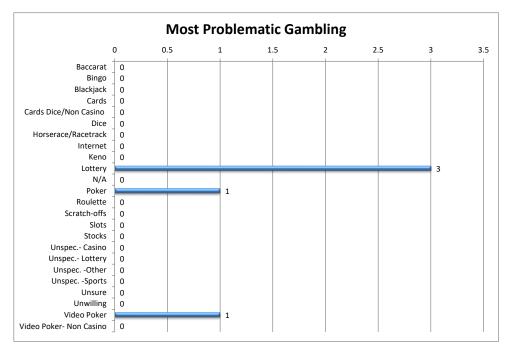

\* Percent greater than 100 because many individuals indicated more than one problem area. The percent associated with each type of gambling indicates what percent of all the callers indicated that form of gambling was a problem for them.

| Most Problematic Gambling | Calls | Percent |
|---------------------------|-------|---------|
| Baccarat                  | 0     | 0%      |
| Bingo                     | 0     | 0%      |
| Blackjack                 | 0     | 0%      |
| Cards                     | 0     | 0%      |
| Cards Dice/Non Casino     | 0     | 0%      |
| Dice                      | 0     | 0%      |
| Horserace/Racetrack       | 0     | 0%      |
| Internet                  | 0     | 0%      |
| Keno                      | 0     | 0%      |
| Lottery                   | 3     | 60%     |
| N/A                       | 0     | 0%      |
| Poker                     | 1     | 20%     |
| Roulette                  | 0     | 0%      |
| Scratch-offs              | 0     | 0%      |
| Slots                     | 0     | 0%      |
| Stocks                    | 0     | 0%      |
| Unspec Casino             | 0     | 0%      |
| Unspec Lottery            | 0     | 0%      |
| UnspecOther               | 0     | 0%      |
| UnspecSports              | 0     | 0%      |
| Unsure                    | 0     | 0%      |
| Unwilling                 | 0     | 0%      |
| Video Poker               | 1     | 20%     |
| Video Poker- Non Casino   | 0     | 0%      |
| Total                     | 5     | 100%    |