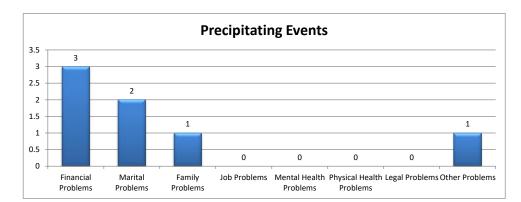

| Precipitating Event      | Calls | Percent |
|--------------------------|-------|---------|
| Financial Problems       | 3     | 60%     |
| Marital Problems         | 2     | 40%     |
| Family Problems          | 1     | 20%     |
| Job Problems             | 0     | 0%      |
| Mental Health Problems   | 0     | 0%      |
| Physical Health Problems | 0     | 0%      |
| Legal Problems           | 0     | 0%      |
| Other Problems           | 1     | 20%     |