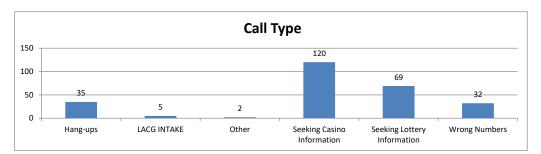

# Problem Gamblers Helpline 8/1/2020-8/31/2020 Arkansas Report

| Total Calls<br>Total LACG Intakes                                                                                                                                | 263<br>5                                                                                         |                                                                                                                                           |
|------------------------------------------------------------------------------------------------------------------------------------------------------------------|--------------------------------------------------------------------------------------------------|-------------------------------------------------------------------------------------------------------------------------------------------|
| Call Type                                                                                                                                                        | Call Type                                                                                        | Average Type                                                                                                                              |
| Hang-ups                                                                                                                                                         | 35                                                                                               | 13.3%                                                                                                                                     |
| LACG INTAKE                                                                                                                                                      | 5                                                                                                | 1.9%                                                                                                                                      |
| Other                                                                                                                                                            | 2                                                                                                | 0.8%                                                                                                                                      |
| Seeking Casino Information                                                                                                                                       | 120                                                                                              | 45.6%                                                                                                                                     |
| Seeking Lottery Information                                                                                                                                      | 69                                                                                               | 26.2%                                                                                                                                     |
| Wrong Numbers                                                                                                                                                    | 32                                                                                               | 12.2%                                                                                                                                     |
| Total                                                                                                                                                            | 263                                                                                              | 100.0%                                                                                                                                    |
| Suicide                                                                                                                                                          | Calls                                                                                            | Percent                                                                                                                                   |
| No                                                                                                                                                               | 5                                                                                                | 100%                                                                                                                                      |
| Past                                                                                                                                                             | 0                                                                                                | 0%                                                                                                                                        |
| Present                                                                                                                                                          | 0                                                                                                | 0%                                                                                                                                        |
| Total                                                                                                                                                            | 5                                                                                                | 100%                                                                                                                                      |
|                                                                                                                                                                  | ••••••••••••••••••••••••••••••••••••••                                                           |                                                                                                                                           |
| Caller's Subject                                                                                                                                                 | Calls                                                                                            | Percent                                                                                                                                   |
| Brother                                                                                                                                                          | 0                                                                                                | 0%                                                                                                                                        |
|                                                                                                                                                                  |                                                                                                  |                                                                                                                                           |
| Client                                                                                                                                                           | 0                                                                                                | 0%                                                                                                                                        |
| Client<br>Daughter                                                                                                                                               | 0                                                                                                | 0%<br>0%                                                                                                                                  |
|                                                                                                                                                                  |                                                                                                  |                                                                                                                                           |
| Daughter<br>Father<br>Friend                                                                                                                                     | 0                                                                                                | 0%                                                                                                                                        |
| Daughter<br>Father                                                                                                                                               | 0<br>0                                                                                           | 0%<br>0%                                                                                                                                  |
| Daughter<br>Father<br>Friend<br>Husband/Male sig other<br>Inmate                                                                                                 | 0<br>0<br>0                                                                                      | 0%<br>0%<br>0%                                                                                                                            |
| Daughter<br>Father<br>Friend<br>Husband/Male sig other                                                                                                           | 0<br>0<br>0<br>0                                                                                 | 0%<br>0%<br>0%<br>0%                                                                                                                      |
| Daughter<br>Father<br>Friend<br>Husband/Male sig other<br>Inmate                                                                                                 | 0<br>0<br>0<br>0<br>0<br>0                                                                       | 0%   0%   0%   0%   0%   0%   0%   0%   0%   0%   0%   0%   0%   0%   0%   0%   0%   0%                                                   |
| Daughter<br>Father<br>Friend<br>Husband/Male sig other<br>Inmate<br>Misc. Family Member                                                                          | 0<br>0<br>0<br>0<br>0<br>0<br>0<br>0<br>0<br>4                                                   | 0%<br>0%<br>0%<br>0%<br>0%<br>0%                                                                                                          |
| Daughter<br>Father<br>Friend<br>Husband/Male sig other<br>Inmate<br>Misc. Family Member<br>Mother                                                                | 0<br>0<br>0<br>0<br>0<br>0<br>0<br>0<br>0<br>4<br>0                                              | 0%   0%   0%   0%   0%   0%   0%   0%   0%   0%   0%   0%   0%   0%   0%   0%   0%   0%   0%   0%   0%   0%                               |
| Daughter<br>Father<br>Friend<br>Husband/Male sig other<br>Inmate<br>Misc. Family Member<br>Mother<br>Self<br>Sister<br>Son                                       | 0<br>0<br>0<br>0<br>0<br>0<br>0<br>0<br>0<br>4<br>0<br>0<br>0<br>0<br>0<br>0<br>0                | 0%   0%   0%   0%   0%   0%   0%   0%   0%   0%   0%   0%   0%   0%   0%   0%   0%   0%   0%   0%   0%   0%   0%                          |
| Daughter<br>Father<br>Friend<br>Husband/Male sig other<br>Inmate<br>Misc. Family Member<br>Mother<br>Self<br>Sister<br>Son<br>Unwilling                          | 0<br>0<br>0<br>0<br>0<br>0<br>0<br>0<br>0<br>4<br>0                                              | 0%   0%   0%   0%   0%   0%   0%   0%   0%   0%   0%   0%   0%   0%   0%   0%   0%   0%   0%   0%   0%   0%   0%   0%   0%                |
| Daughter<br>Father<br>Friend<br>Husband/Male sig other<br>Inmate<br>Misc. Family Member<br>Mother<br>Self<br>Sister<br>Son<br>Unwilling<br>Wife/Female sig other | 0<br>0<br>0<br>0<br>0<br>0<br>0<br>0<br>0<br>4<br>0<br>0<br>0<br>0<br>0<br>0<br>0                | 0%   0%   0%   0%   0%   0%   0%   0%   0%   0%   0%   0%   0%   0%   0%   0%   0%   0%   0%   0%   0%   0%   0%   0%   0%   0%   0%   0% |
| Daughter<br>Father<br>Friend<br>Husband/Male sig other<br>Inmate<br>Misc. Family Member<br>Mother<br>Self<br>Sister<br>Son<br>Unwilling                          | 0<br>0<br>0<br>0<br>0<br>0<br>0<br>0<br>0<br>4<br>0<br>0<br>0<br>0<br>0<br>0<br>0<br>0<br>0<br>0 | 0%   0%   0%   0%   0%   0%   0%   0%   0%   0%   0%   0%   0%   0%   0%   0%   0%   0%   0%   0%   0%   0%   0%   0%   0%                |