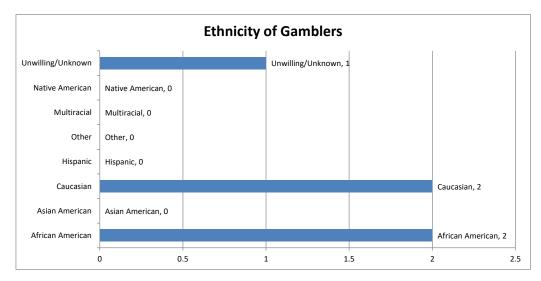

| Ethnicity of Gambler | Calls | Percent |
|----------------------|-------|---------|
| African American     | 2     | 40%     |
| Asian American       | 0     | 0%      |
| Caucasian            | 2     | 40%     |
| Hispanic             | 0     | 0%      |
| Other                | 0     | 0%      |
| Multiracial          | 0     | 0%      |
| Native American      | 0     | 0%      |
| Unwilling/Unknown    | 1     | 20%     |
| Total                | 5     | 100%    |