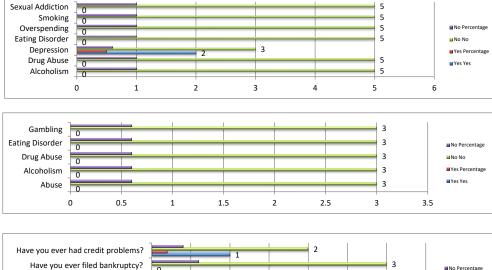

| Other Problems Identified | Ye  | s          | 1  | No         |
|---------------------------|-----|------------|----|------------|
|                           | Yes | Percentage | No | Percentage |
| Alcoholism                | 0   | 0%         | 5  | 100%       |
| Drug Abuse                | 0   | 0%         | 5  | 100%       |
| Depression                | 2   | 50%        | 3  | 60%        |
| Eating Disorder           | 0   | 0%         | 5  | 100%       |
| Overspending              | 0   | 0%         | 5  | 100%       |
| Smoking                   | 0   | 0%         | 5  | 100%       |
| Sexual Addiction          | 0   | 0%         | 5  | 100%       |