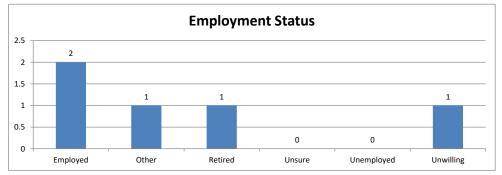

| Gambler Employed | Calls | Percent |
|------------------|-------|---------|
| Employed         | 2     | 40%     |
| Other            | 1     | 20%     |
| Retired          | 1     | 20%     |
| Unsure           | 0     | 0%      |
| Unemployed       | 0     | 0%      |
| Unwilling        | 1     | 20%     |
| Total            | 5     | 100%    |