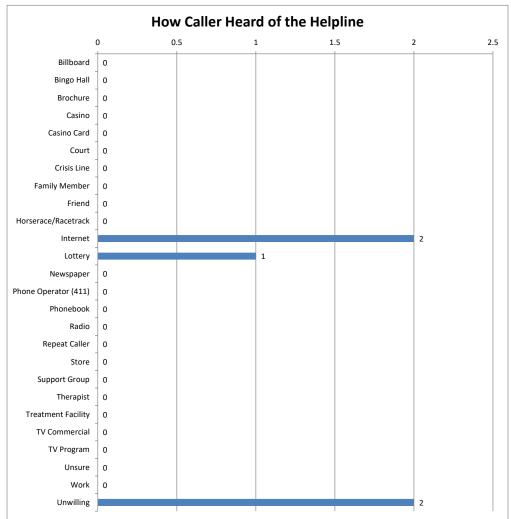

| How Caller Heard of Problem Gamblers Helpline | Calls | Percent |
|-----------------------------------------------|-------|---------|
| Billboard                                     | 0     | 0%      |
| Bingo Hall                                    | 0     | 0%      |
| Brochure                                      | 0     | 0%      |
| Casino                                        | 0     | 0%      |
| Casino Card                                   | 0     | 0%      |
| Court                                         | 0     | 0%      |
| Crisis Line                                   | 0     | 0%      |
| Family Member                                 | 0     | 0%      |
| Friend                                        | 0     | 0%      |
| Horserace/Racetrack                           | 0     | 0%      |
| Internet                                      | 2     | 40%     |
| Lottery                                       | 1     | 20%     |
| Newspaper                                     | 0     | 0%      |
| Phone Operator (411)                          | 0     | 0%      |
| Phonebook                                     | 0     | 0%      |
| Radio                                         | 0     | 0%      |
| Repeat Caller                                 | 0     | 0%      |
| Store                                         | 0     | 0%      |
| Support Group                                 | 0     | 0%      |
| Therapist                                     | 0     | 0%      |
| Treatment Facility                            | 0     | 0%      |
| TV Commercial                                 | 0     | 0%      |
| TV Program                                    | 0     | 0%      |
| Unsure                                        | 0     | 0%      |
| Work                                          | 0     | 0%      |
| Unwilling                                     | 2     | 40%     |
| Total                                         | 5     | 100%    |