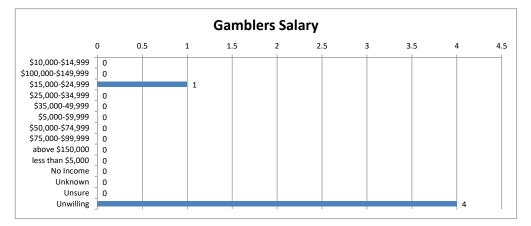

| Calls by Gambler Salary | Calls | Percent |
|-------------------------|-------|---------|
| \$10,000-\$14,999       | 0     | 0%      |
| \$100,000-\$149,999     | 0     | 0%      |
| \$15,000-\$24,999       | 1     | 20%     |
| \$25,000-\$34,999       | 0     | 0%      |
| \$35,000-49,999         | 0     | 0%      |
| \$5,000-\$9,999         | 0     | 0%      |
| \$50,000-\$74,999       | 0     | 0%      |
| \$75,000-\$99,999       | 0     | 0%      |
| above \$150,000         | 0     | 0%      |
| less than \$5,000       | 0     | 0%      |
| No Income               | 0     | 0%      |
| Unknown                 | 0     | 0%      |
| Unsure                  | 0     | 0%      |
| Unwilling               | 4     | 80%     |
| Total                   | 5     | 100%    |