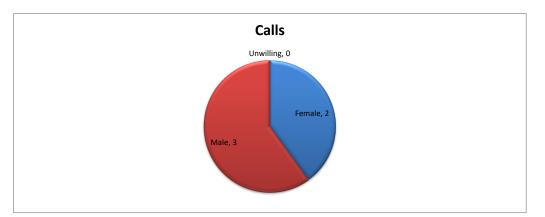

| Gambler's Gender | Calls | Percent |
|------------------|-------|---------|
| Female           | 2     | 40%     |
| Male             | 3     | 60%     |
| Unwilling        | 0     | 0%      |
| Total            | 5     | 100%    |