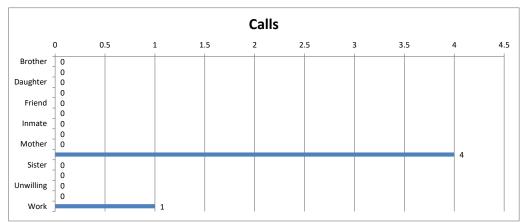

# Problem Gamblers Helpline 8/1/2020-8/31/2020 Arkansas Report

| Total Calls<br>Total LACG Intakes                                                                                                                                | 263<br>5                                                                                         |                                                                                                                                           |
|------------------------------------------------------------------------------------------------------------------------------------------------------------------|--------------------------------------------------------------------------------------------------|-------------------------------------------------------------------------------------------------------------------------------------------|
| Call Type                                                                                                                                                        | Call Type                                                                                        | Average Type                                                                                                                              |
| Hang-ups                                                                                                                                                         | 35                                                                                               | 13.3%                                                                                                                                     |
| LACG INTAKE                                                                                                                                                      | 5                                                                                                | 1.9%                                                                                                                                      |
| Other                                                                                                                                                            | 2                                                                                                | 0.8%                                                                                                                                      |
| Seeking Casino Information                                                                                                                                       | 120                                                                                              | 45.6%                                                                                                                                     |
| Seeking Lottery Information                                                                                                                                      | 69                                                                                               | 26.2%                                                                                                                                     |
| Wrong Numbers                                                                                                                                                    | 32                                                                                               | 12.2%                                                                                                                                     |
| Total                                                                                                                                                            | 263                                                                                              | 100.0%                                                                                                                                    |
| Suicide                                                                                                                                                          | Calls                                                                                            | Percent                                                                                                                                   |
| No                                                                                                                                                               | 5                                                                                                | 100%                                                                                                                                      |
| Past                                                                                                                                                             | 0                                                                                                | 0%                                                                                                                                        |
| Present                                                                                                                                                          | 0                                                                                                | 0%                                                                                                                                        |
| Total                                                                                                                                                            | 5                                                                                                | 100%                                                                                                                                      |
|                                                                                                                                                                  | ••••••••••••••••••••••••••••••••••••••                                                           |                                                                                                                                           |
| Caller's Subject                                                                                                                                                 | Calls                                                                                            | Percent                                                                                                                                   |
| Brother                                                                                                                                                          | 0                                                                                                | 0%                                                                                                                                        |
|                                                                                                                                                                  |                                                                                                  |                                                                                                                                           |
| Client                                                                                                                                                           | 0                                                                                                | 0%                                                                                                                                        |
| Client<br>Daughter                                                                                                                                               | 0                                                                                                | 0%<br>0%                                                                                                                                  |
|                                                                                                                                                                  |                                                                                                  |                                                                                                                                           |
| Daughter<br>Father<br>Friend                                                                                                                                     | 0                                                                                                | 0%                                                                                                                                        |
| Daughter<br>Father                                                                                                                                               | 0<br>0                                                                                           | 0%<br>0%                                                                                                                                  |
| Daughter<br>Father<br>Friend<br>Husband/Male sig other<br>Inmate                                                                                                 | 0<br>0<br>0                                                                                      | 0%<br>0%<br>0%                                                                                                                            |
| Daughter<br>Father<br>Friend<br>Husband/Male sig other                                                                                                           | 0<br>0<br>0<br>0                                                                                 | 0%<br>0%<br>0%<br>0%                                                                                                                      |
| Daughter<br>Father<br>Friend<br>Husband/Male sig other<br>Inmate                                                                                                 | 0<br>0<br>0<br>0<br>0<br>0                                                                       | 0%   0%   0%   0%   0%   0%   0%   0%   0%   0%   0%   0%   0%   0%   0%   0%   0%   0%                                                   |
| Daughter<br>Father<br>Friend<br>Husband/Male sig other<br>Inmate<br>Misc. Family Member                                                                          | 0<br>0<br>0<br>0<br>0<br>0<br>0<br>0<br>0<br>4                                                   | 0%<br>0%<br>0%<br>0%<br>0%<br>0%                                                                                                          |
| Daughter<br>Father<br>Friend<br>Husband/Male sig other<br>Inmate<br>Misc. Family Member<br>Mother                                                                | 0<br>0<br>0<br>0<br>0<br>0<br>0<br>0<br>0<br>4<br>0                                              | 0%   0%   0%   0%   0%   0%   0%   0%   0%   0%   0%   0%   0%   0%   0%   0%   0%   0%   0%   0%   0%   0%                               |
| Daughter<br>Father<br>Friend<br>Husband/Male sig other<br>Inmate<br>Misc. Family Member<br>Mother<br>Self<br>Sister<br>Son                                       | 0<br>0<br>0<br>0<br>0<br>0<br>0<br>0<br>0<br>4<br>0<br>0<br>0<br>0<br>0<br>0<br>0                | 0%   0%   0%   0%   0%   0%   0%   0%   0%   0%   0%   0%   0%   0%   0%   0%   0%   0%   0%   0%   0%   0%   0%                          |
| Daughter<br>Father<br>Friend<br>Husband/Male sig other<br>Inmate<br>Misc. Family Member<br>Mother<br>Self<br>Sister<br>Son<br>Unwilling                          | 0<br>0<br>0<br>0<br>0<br>0<br>0<br>0<br>0<br>4<br>0                                              | 0%   0%   0%   0%   0%   0%   0%   0%   0%   0%   0%   0%   0%   0%   0%   0%   0%   0%   0%   0%   0%   0%   0%   0%   0%                |
| Daughter<br>Father<br>Friend<br>Husband/Male sig other<br>Inmate<br>Misc. Family Member<br>Mother<br>Self<br>Sister<br>Son<br>Unwilling<br>Wife/Female sig other | 0<br>0<br>0<br>0<br>0<br>0<br>0<br>0<br>0<br>4<br>0<br>0<br>0<br>0<br>0<br>0<br>0                | 0%   0%   0%   0%   0%   0%   0%   0%   0%   0%   0%   0%   0%   0%   0%   0%   0%   0%   0%   0%   0%   0%   0%   0%   0%   0%   0%   0% |
| Daughter<br>Father<br>Friend<br>Husband/Male sig other<br>Inmate<br>Misc. Family Member<br>Mother<br>Self<br>Sister<br>Son<br>Unwilling                          | 0<br>0<br>0<br>0<br>0<br>0<br>0<br>0<br>0<br>4<br>0<br>0<br>0<br>0<br>0<br>0<br>0<br>0<br>0<br>0 | 0%   0%   0%   0%   0%   0%   0%   0%   0%   0%   0%   0%   0%   0%   0%   0%   0%   0%   0%   0%   0%   0%   0%   0%   0%                |