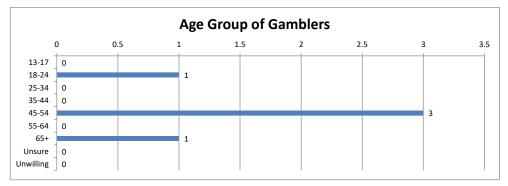

| Age Group of Gamblers | Calls | Percent |
|-----------------------|-------|---------|
| 13-17                 | 0     | 0%      |
| 18-24                 | 1     | 20%     |
| 25-34                 | 0     | 0%      |
| 35-44                 | 0     | 0%      |
| 45-54                 | 3     | 60%     |
| 55-64                 | 0     | 0%      |
| 65+                   | 1     | 20%     |
| Unsure                | 0     | 0%      |
| Unwilling             | 0     | 0%      |
| Total                 | 5     | 100%    |