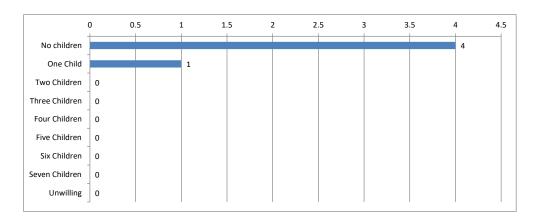

| Number of Children | Calls | Percent |
|--------------------|-------|---------|
| No children        | 4     | 80%     |
| One Child          | 1     | 20%     |
| Two Children       | 0     | 0%      |
| Three Children     | 0     | 0%      |
| Four Children      | 0     | 0%      |
| Five Children      | 0     | 0%      |
| Six Children       | 0     | 0%      |
| Seven Children     | 0     | 0%      |
| Unwilling          | 0     | 0%      |
| Total              | 5     | 100%    |