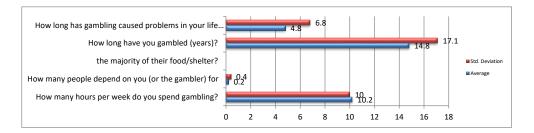

| Gambling Activity                                           | Average | Std. Deviation |  |
|-------------------------------------------------------------|---------|----------------|--|
| How many hours per week do you spend gambling?              | 10.2    | 10             |  |
| How many people depend on you (or the gambler) for          | 0.2     | 0.4            |  |
| the majority of their food/shelter?                         |         |                |  |
| How long have you gambled (years)?                          | 14.8    | 17.1           |  |
| How long has gambling caused problems in your life (years)? | 4.8     | 6.8            |  |