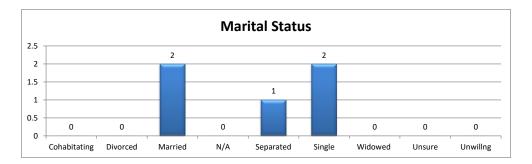

| Marital Status | Calls | Percent |
|----------------|-------|---------|
| Cohabitating   | 0     | 0%      |
| Divorced       | 0     | 0%      |
| Married        | 2     | 40%     |
| N/A            | 0     | 0%      |
| Separated      | 1     | 20%     |
| Single         | 2     | 40%     |
| Widowed        | 0     | 0%      |
| Unsure         | 0     | 0%      |
| Unwillng       | 0     | 0%      |
| Total          | 5     | 100%    |