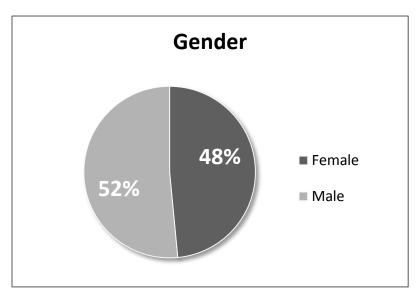

#### Total Number of Employees as of November 30, 2016: 66

#### **Gender:**

Females – 32 Males – 34