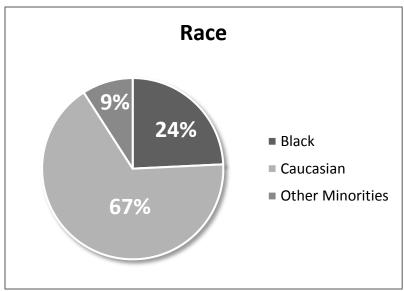

#### Total Number of Employees as of November 30, 2016: 66

#### Race:

 Black- 16
 Female -- 10
 Male -- 6

 Caucasian - 44
 Female -- 19
 Male -- 25

 Other - 6
 Female -- 3
 Male -- 3