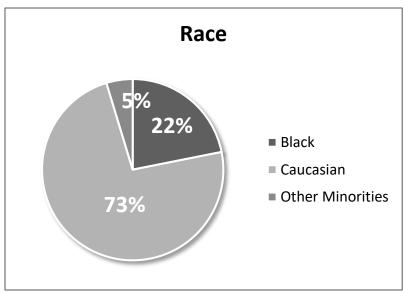

## Arkansas Department of Finance and Administration Office of the Arkansas Lottery Demographics – December 2017

### Total Number of Employees as of December 2017: 64

#### Race:

 Black- 14
 Female -- 7
 Male -- 7

 Caucasian - 47
 Female -- 20
 Male -- 27

 Other - 3
 Female -- 1
 Male -- 2