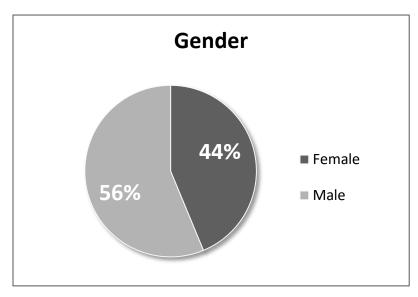

## Arkansas Department of Finance and Administration Office of the Arkansas Lottery Demographics – December 2017

### Total Number of Employees as of December 2017: 64

### **Gender:**

Females – 28 Males – 36