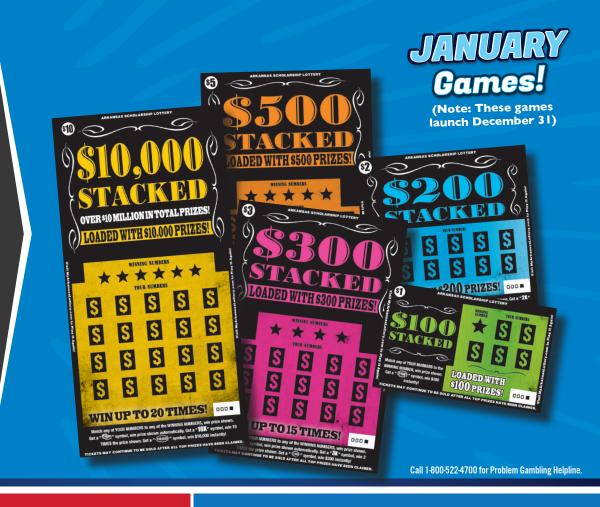

#### (\$10) \$10,000 Stacked (Game 540) Top Prize \$10,000 Overall Odds: 1 in 3.05 Top Prize Odds: 1 in 7,500

- (\$5) \$500 Stacked (Game 539) Top Prize \$500 Overall Odds: 1 in 3.69 Top Prize Odds: 1 in 500
- (\$3) \$300 Stacked (Game 538) Top Prize \$300 Overall Odds: 1 in 3.54 Top Prize Odds: 1 in 600
- (\$2) \$200 Stacked (Game 537) Top Prize \$200 Overall Odds: 1 in 4.18 Top Prize Odds: 1 in 600
- (\$1) \$100 Stacked (Game 536) Top Prize \$100 Overall Odds: 1 in 4.78 Top Prize Odds: 1 in 600