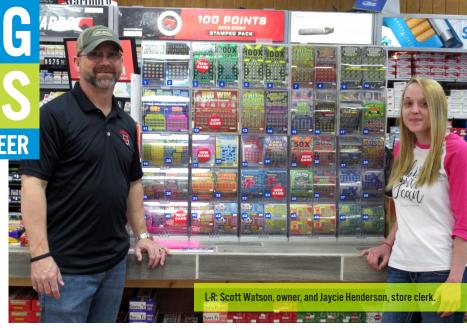

WINNING

**HENARD'S 1-STOP TOBACCO & BEER** 

Scott Watson, owner of Henard's in Brinkley, works more than 15 hours a day and strives to lead lottery sales in Monroe County. Henard's, located at 215 N. Main, has been ranked No. 1 in the county every month since the Arkansas Scholarship Lottery started in 2009. Watson also owns another store that has been ranked No. 2 continually since lottery startup in the same county.

One of the biggest keys to Watson's success is the enthusiasm seen through the excellent customer service he and his staff provide. The team is extremely friendly and knows each lottery player by name, including his or her buying habits, which offers a sense of place that just can't be beat.

"It's important to be personable with your customers," Watson said. "I also enjoy giving people the chance to win money! My staff is well trained and does a great job informing players about current jackpot amounts and the store's recent winners. The winner awareness makes them want to play," he said.

The location has 48 bins and takes the initiative to activate, display, and sell when it receives a new shipment, especially the new games.

"We have a huge selection and always have double facings of the new \$10 and \$20 instant games for players," Watson said. "We also accept debit cards, which has increased our sales tremendously."