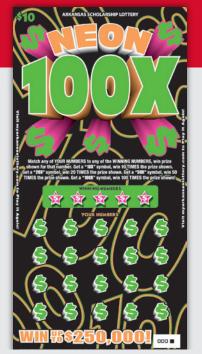

\$10 Neon 100X Win up to \$250,000 Overall Odds: 1 in 3.0 Top Prize Odds: 1 in 480,000 Top Prize Odds: 1 in 360,000