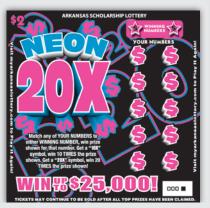

### **NEW GAMES IN NEON!**

\$1 Neon 10X Win up to \$5,000 Overall Odds: 1 in 4.83 Top Prize Odds: 1 in 432,000

\$2 Neon 20X Win up to \$25,000 Overall Odds: 1 in 4.30 Top Prize Odds: 1 in 384,000

\$5 Neon 50X Win up to \$100,000 Overall Odds: 1 in 3.82