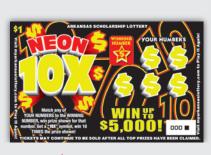

### **NEW GAMES IN NEON!**

\$1 Neon 10X Win up to \$5,000 Overall Odds: 1 in 4.83 Top Prize Odds: 1 in 432,000

\$2 Neon 20X Win up to \$25,000 Overall Odds: 1 in 4.30 Top Prize Odds: 1 in 384,000

\$5 Neon 50X Win up to \$100,000 Overall Odds: 1 in 3.82