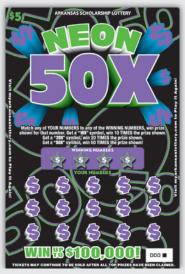

### **NEW GAMES IN NEON!**

\$1 Neon 10X Win up to \$5,000 Overall Odds: 1 in 4.83 Top Prize Odds: 1 in 432,000

\$2 Neon 20X Win up to \$25,000 Overall Odds: 1 in 4.30 Top Prize Odds: 1 in 384,000

\$5 Neon 50X Win up to \$100,000 Overall Odds: 1 in 3.82