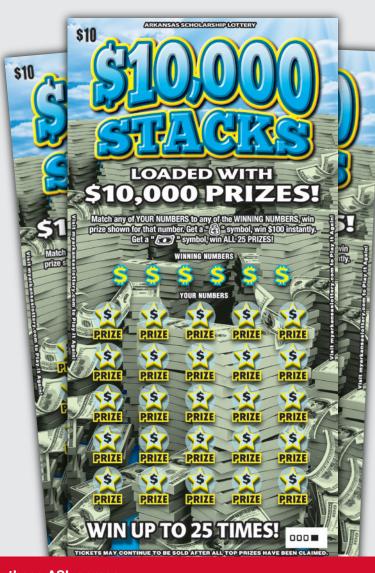

## \$10 WILL GET YOU FIVE!

The Arkansas Scholarship Lottery game of the month for March is \$10 \$10,000 Stacks, worth FIVE times the points in March!

There's usually a different Arkansas Scholarship Lottery game with multiplied Points for Prizes® points each month, so make sure and have that game available for your players. Remind your lottery players to check out the various prizes available through Points for Prizes®, and to visit myarkansaslottery.com for details.