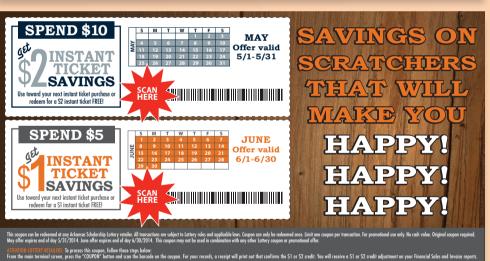

# GET GOUPON happy!

We have a new promotion for May and June that will make retailers and players alike happy, happy, happy! Coupon-bearing players who spend \$10 on instant tickets in May will receive a \$2 instant ticket coupon good toward their next lottery purchase, or good for a free \$2 instant ticket, through the end of May. And the following month, coupon-bearing players who spend \$5 on instant tickets in June will receive a \$1 instant ticket coupon good toward their next lottery purchase, or good for a free \$1 instant ticket, through the end of June.

To process the coupon, press the "COUPON" button on the main terminal screen and scan the barcode. For your records, a receipt will print out that confirms the credit. You will receive a credit adjustment on your Financial Sales and Invoice reports.